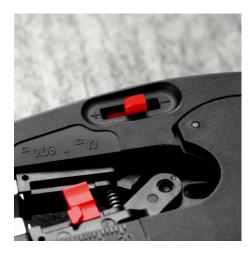

### **KNIPEX NexStrip**

Multi-Tool for Electricians

- Perfect crimping: fast and even square crimping for individual wire ferrules, the ratchet crimping mechanism guarantees the required crimping pressure
- Precise stripping: automatically adapts to the respective cable diameter and ensures consistent stripping lengths with the adjustable length stop especially with repetitive work
- Multi-component grips ensure non-slip, comfortable handling
- Quick, precise square crimp of single wire ferrules according to DIN 46228 parts 1+4, self-adjusts for sizes 0.25 – 4 mm<sup>2</sup> / 2 x 2.5 mm<sup>2</sup> – allows for quick crimping between different sizes
- Repetitive, high crimping quality due to ratcheting mechanism with a complete crimping cycle
- Stripping with fine adjustment for optimal adjustment to special materials or temperature conditions for flexible and solid conductors between 0.03 and 10 mm<sup>2</sup> (AWG 32-8)
- Cleanly cuts conductors up to 10 mm<sup>2</sup> (AWG 8)
- High-quality housing made of glass fibre reinforced plastic
  For the electrical trade: for domestic installations and wiring
- For the electrical trade: for domestic installations and wiring of electronical devices, such as PLC (programmable logic controller)
  Wire stripper with three functions: stripping wire up to 10 mm<sup>2</sup>,
- Whe supper with three functions: supping wire up to 10 mm<sup>2</sup>, crimping capacity of 4 mm<sup>2</sup> or 2 x 2.5 mm<sup>2</sup> and cutting capacity of 10 mm<sup>2</sup>