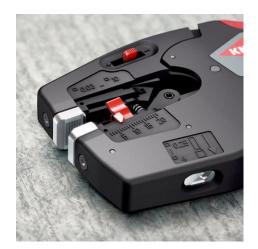

### **KNIPEX NexStrip**

Multi-Tool for Electricians

- Perfect crimping: fast and even square crimping for individual wire ferrules, the ratchet crimping mechanism guarantees the required crimping pressure
- Precise stripping: automatically adapts to the respective cable diameter and ensures consistent stripping lengths with the adjustable length stop especially with repetitive work
- Multi-component grips ensure non-slip, comfortable handling
- Quick, precise square crimp of single wire ferrules according to DIN 46228 parts 1+4, self-adjusts for sizes 0.25 – 4 mm<sup>2</sup> / 2 x 2.5 mm<sup>2</sup> – allows for quick crimping between different sizes
- Repetitive, high crimping quality due to ratcheting mechanism with a complete crimping cycle
- Stripping with fine adjustment for optimal adjustment to special materials or temperature conditions for flexible and solid conductors between 0.03 and 10 mm<sup>2</sup> (AWG 32-8)
- Cleanly cuts conductors up to 10 mm<sup>2</sup> (AWG 8)
- High-quality housing made of glass fibre reinforced plastic
  For the electrical trade: for domestic installations and wiring
- For the electrical trade: for domestic installations and wiring of electronical devices, such as PLC (programmable logic controller)
  Wire stripper with three functions: stripping wire up to 10 mm<sup>2</sup>,
- Whe supper with three functions: supping wire up to 10 mm<sup>2</sup>, crimping capacity of 4 mm<sup>2</sup> or 2 x 2.5 mm<sup>2</sup> and cutting capacity of 10 mm<sup>2</sup>