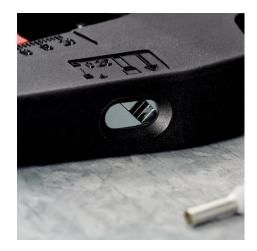

### **KNIPEX NexStrip**

Multi-Tool for Electricians

- Perfect crimping: fast and even square crimping for individual wire ferrules, the ratchet crimping mechanism guarantees the required crimping pressure
- Precise stripping: automatically adapts to the respective cable diameter and ensures consistent stripping lengths with the adjustable length stop especially with repetitive work
- Multi-component grips ensure non-slip, comfortable handling
- Quick, precise square crimp of single wire ferrules according to DIN 46228 parts 1+4, self-adjusts for sizes 0.25 – 4 mm<sup>2</sup> / 2 x 2.5 mm<sup>2</sup> – allows for quick crimping between different sizes
- Repetitive, high crimping quality due to ratcheting mechanism with a complete crimping cycle
- Stripping with fine adjustment for optimal adjustment to special materials or temperature conditions for flexible and solid conductors between 0.03 and 10 mm<sup>2</sup> (AWG 32-8)
- Cleanly cuts conductors up to 10 mm<sup>2</sup> (AWG 8)
- High-quality housing made of glass fibre reinforced plastic
  For the electrical trade: for domestic installations and wiring
- For the electrical trade: for domestic installations and wiring of electronical devices, such as PLC (programmable logic controller)
  Wire stripper with three functions: stripping wire up to 10 mm<sup>2</sup>,
- Whe supper with three functions: supping wire up to 10 mm<sup>2</sup>, crimping capacity of 4 mm<sup>2</sup> or 2 x 2.5 mm<sup>2</sup> and cutting capacity of 10 mm<sup>2</sup>