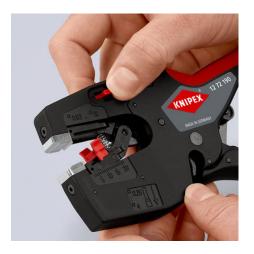

### **KNIPEX NexStrip**

Multi-Tool for Electricians

- Perfect crimping: fast and even square crimping for individual wire ferrules, the ratchet crimping mechanism guarantees the required crimping pressure
- Precise stripping: automatically adapts to the respective cable diameter and ensures consistent stripping lengths with the adjustable length stop especially with repetitive work
- Multi-component grips ensure non-slip, comfortable handling
- Quick, precise square crimp of single wire ferrules according to DIN 46228 parts 1+4, self-adjusts for sizes 0.25 – 4 mm<sup>2</sup> / 2 x 2.5 mm<sup>2</sup> – allows for quick crimping between different sizes
- Repetitive, high crimping quality due to ratcheting mechanism with a complete crimping cycle
- Stripping with fine adjustment for optimal adjustment to special materials or temperature conditions for flexible and solid conductors between 0.03 and 10 mm<sup>2</sup> (AWG 32-8)
- Cleanly cuts conductors up to 10 mm<sup>2</sup> (AWG 8)
- High-quality housing made of glass fibre reinforced plastic
  For the electrical trade: for domestic installations and wiring
- For the electrical trade: for domestic installations and wiring of electronical devices, such as PLC (programmable logic controller)
  Wire stripper with three functions: stripping wire up to 10 mm<sup>2</sup>,
- Whe supper with three functions: supping wire up to 10 mm<sup>2</sup>, crimping capacity of 4 mm<sup>2</sup> or 2 x 2.5 mm<sup>2</sup> and cutting capacity of 10 mm<sup>2</sup>