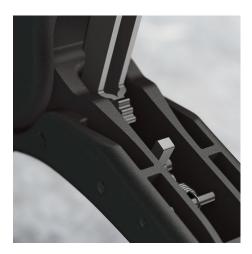

### **KNIPEX NexStrip**

Multi-Tool for Electricians

- Perfect crimping: fast and even square crimping for individual wire ferrules, the ratchet crimping mechanism guarantees the required crimping pressure
- Precise stripping: automatically adapts to the respective cable diameter and ensures consistent stripping lengths with the adjustable length stop especially with repetitive work
- Multi-component grips ensure non-slip, comfortable handling
- Quick, precise square crimp of single wire ferrules according to DIN 46228 parts 1+4, self-adjusts for sizes 0.25 – 4 mm<sup>2</sup> / 2 x 2.5 mm<sup>2</sup> – allows for quick crimping between different sizes
- Repetitive, high crimping quality due to ratcheting mechanism with a complete crimping cycle
- Stripping with fine adjustment for optimal adjustment to special materials or temperature conditions for flexible and solid conductors between 0.03 and 10 mm<sup>2</sup> (AWG 32-8)
- Cleanly cuts conductors up to 10 mm<sup>2</sup> (AWG 8)
- High-quality housing made of glass fibre reinforced plastic
  For the electrical trade: for domestic installations and wiring
- For the electrical trade: for domestic installations and wiring of electronical devices, such as PLC (programmable logic controller)
  Wire stripper with three functions: stripping wire up to 10 mm<sup>2</sup>,
- Whe supper with three functions: supping wire up to 10 mm<sup>2</sup>, crimping capacity of 4 mm<sup>2</sup> or 2 x 2.5 mm<sup>2</sup> and cutting capacity of 10 mm<sup>2</sup>