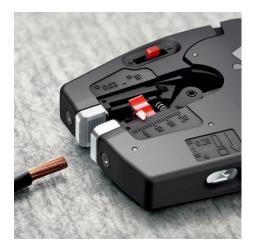

### **KNIPEX NexStrip**

Multi-Tool for Electricians

- Perfect crimping: fast and even square crimping for individual wire ferrules, the ratchet crimping mechanism guarantees the required crimping pressure
- Precise stripping: automatically adapts to the respective cable diameter and ensures consistent stripping lengths with the adjustable length stop especially with repetitive work
- Multi-component grips ensure non-slip, comfortable handling
- Quick, precise square crimp of single wire ferrules according to DIN 46228 parts 1+4, self-adjusts for sizes 0.25 – 4 mm<sup>2</sup> / 2 x 2.5 mm<sup>2</sup> – allows for quick crimping between different sizes
- Repetitive, high crimping quality due to ratcheting mechanism with a complete crimping cycle
- Stripping with fine adjustment for optimal adjustment to special materials or temperature conditions for flexible and solid conductors between 0.03 and 10 mm<sup>2</sup> (AWG 32-8)
- Cleanly cuts conductors up to 10 mm<sup>2</sup> (AWG 8)
- High-quality housing made of glass fibre reinforced plastic
  For the electrical trade: for domestic installations and wiring
- For the electrical trade: for domestic installations and wiring of electronical devices, such as PLC (programmable logic controller)
  Wire stripper with three functions: stripping wire up to 10 mm<sup>2</sup>,
- Whe supper with three functions: supping wire up to 10 mm<sup>2</sup>, crimping capacity of 4 mm<sup>2</sup> or 2 x 2.5 mm<sup>2</sup> and cutting capacity of 10 mm<sup>2</sup>