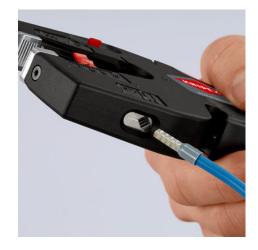

### **KNIPEX NexStrip**

Multi-Tool for Electricians

- Perfect crimping: fast and even square crimping for individual wire ferrules, the ratchet crimping mechanism guarantees the required crimping pressure
- Precise stripping: automatically adapts to the respective cable diameter and ensures consistent stripping lengths with the adjustable length stop especially with repetitive work
- Multi-component grips ensure non-slip, comfortable handling
- Quick, precise square crimp of single wire ferrules according to DIN 46228 parts 1+4, self-adjusts for sizes 0.25 – 4 mm<sup>2</sup> / 2 x 2.5 mm<sup>2</sup> – allows for quick crimping between different sizes
- Repetitive, high crimping quality due to ratcheting mechanism with a complete crimping cycle
- Stripping with fine adjustment for optimal adjustment to special materials or temperature conditions for flexible and solid conductors between 0.03 and 10 mm<sup>2</sup> (AWG 32-8)
- Cleanly cuts conductors up to 10 mm<sup>2</sup> (AWG 8)
- High-quality housing made of glass fibre reinforced plastic
  For the electrical trade: for domestic installations and wiring
- For the electrical trade: for domestic installations and wiring of electronical devices, such as PLC (programmable logic controller)
  Wire stripper with three functions: stripping wire up to 10 mm<sup>2</sup>,
- Whe supper with three functions: supping wire up to 10 mm<sup>2</sup>, crimping capacity of 4 mm<sup>2</sup> or 2 x 2.5 mm<sup>2</sup> and cutting capacity of 10 mm<sup>2</sup>