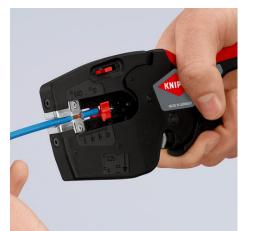

### **KNIPEX NexStrip**

Multi-Tool for Electricians

- Perfect crimping: fast and even square crimping for individual wire ferrules, the ratchet crimping mechanism guarantees the required crimping pressure
- Precise stripping: automatically adapts to the respective cable diameter and ensures consistent stripping lengths with the adjustable length stop especially with repetitive work
- Multi-component grips ensure non-slip, comfortable handling
- Quick, precise square crimp of single wire ferrules according to DIN 46228 parts 1+4, self-adjusts for sizes 0.25 – 4 mm<sup>2</sup> / 2 x 2.5 mm<sup>2</sup> – allows for quick crimping between different sizes
- Repetitive, high crimping quality due to ratcheting mechanism with a complete crimping cycle
- Stripping with fine adjustment for optimal adjustment to special materials or temperature conditions for flexible and solid conductors between 0.03 and 10 mm<sup>2</sup> (AWG 32-8)
- Cleanly cuts conductors up to 10 mm<sup>2</sup> (AWG 8)
- High-quality housing made of glass fibre reinforced plastic
  For the electrical trade: for domestic installations and wiring
- For the electrical trade: for domestic installations and wiring of electronical devices, such as PLC (programmable logic controller)
  Wire stripper with three functions: stripping wire up to 10 mm<sup>2</sup>,
- Whe supper with three functions: supping wire up to 10 mm<sup>2</sup>, crimping capacity of 4 mm<sup>2</sup> or 2 x 2.5 mm<sup>2</sup> and cutting capacity of 10 mm<sup>2</sup>