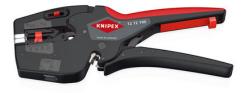

### **KNIPEX NexStrip**

Multi-Tool for Electricians

- Perfect crimping: fast and even square crimping for individual wire ferrules, the ratchet crimping mechanism guarantees the required crimping pressure
- Precise stripping: automatically adapts to the respective cable diameter and ensures consistent stripping lengths with the adjustable length stop especially with repetitive work
- Multi-component grips ensure non-slip, comfortable handling
- Quick, precise square crimp of single wire ferrules according to DIN 46228 parts 1+4, self-adjusts for sizes 0.25 – 4 mm<sup>2</sup> / 2 x 2.5 mm<sup>2</sup> – allows for quick crimping between different sizes
- Repetitive, high crimping quality due to ratcheting mechanism with a complete crimping cycle
- Stripping with fine adjustment for optimal adjustment to special materials or temperature conditions for flexible and solid conductors between 0.03 and 10 mm<sup>2</sup> (AWG 32-8)
- Cleanly cuts conductors up to 10 mm<sup>2</sup> (AWG 8)
- High-quality housing made of glass fibre reinforced plastic
  For the electrical trade: for domestic installations and wiring
- For the electrical trade: for domestic installations and wiring of electronical devices, such as PLC (programmable logic controller)
  Wire stripper with three functions: stripping wire up to 10 mm<sup>2</sup>,
- Whe supper with three functions: supping wire up to 10 mm<sup>2</sup>, crimping capacity of 4 mm<sup>2</sup> or 2 x 2.5 mm<sup>2</sup> and cutting capacity of 10 mm<sup>2</sup>