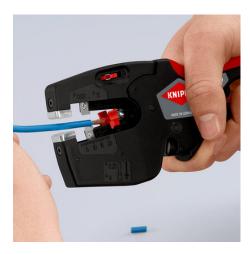

### **KNIPEX NexStrip**

Multi-Tool for Electricians

- Perfect crimping: fast and even square crimping for individual wire ferrules, the ratchet crimping mechanism guarantees the required crimping pressure
- Precise stripping: automatically adapts to the respective cable diameter and ensures consistent stripping lengths with the adjustable length stop especially with repetitive work
- Multi-component grips ensure non-slip, comfortable handling
- Quick, precise square crimp of single wire ferrules according to DIN 46228 parts 1+4, self-adjusts for sizes 0.25 – 4 mm<sup>2</sup> / 2 x 2.5 mm<sup>2</sup> – allows for quick crimping between different sizes
- Repetitive, high crimping quality due to ratcheting mechanism with a complete crimping cycle
- Stripping with fine adjustment for optimal adjustment to special materials or temperature conditions for flexible and solid conductors between 0.03 and 10 mm<sup>2</sup> (AWG 32-8)
- Cleanly cuts conductors up to 10 mm<sup>2</sup> (AWG 8)
- High-quality housing made of glass fibre reinforced plastic
  For the electrical trade: for domestic installations and wiring
- For the electrical trade: for domestic installations and wiring of electronical devices, such as PLC (programmable logic controller)
  Wire stripper with three functions: stripping wire up to 10 mm<sup>2</sup>,
- Whe supper with three functions: supping wire up to 10 mm<sup>2</sup>, crimping capacity of 4 mm<sup>2</sup> or 2 x 2.5 mm<sup>2</sup> and cutting capacity of 10 mm<sup>2</sup>