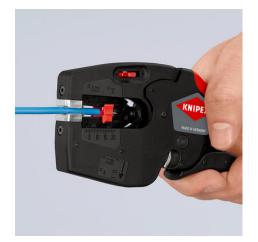

### **KNIPEX NexStrip**

Multi-Tool for Electricians

- Perfect crimping: fast and even square crimping for individual wire ferrules, the ratchet crimping mechanism guarantees the required crimping pressure
- Precise stripping: automatically adapts to the respective cable diameter and ensures consistent stripping lengths with the adjustable length stop especially with repetitive work
- Multi-component grips ensure non-slip, comfortable handling
- Quick, precise square crimp of single wire ferrules according to DIN 46228 parts 1+4, self-adjusts for sizes 0.25 – 4 mm<sup>2</sup> / 2 x 2.5 mm<sup>2</sup> – allows for quick crimping between different sizes
- Repetitive, high crimping quality due to ratcheting mechanism with a complete crimping cycle
- Stripping with fine adjustment for optimal adjustment to special materials or temperature conditions for flexible and solid conductors between 0.03 and 10 mm<sup>2</sup> (AWG 32-8)
- Cleanly cuts conductors up to 10 mm<sup>2</sup> (AWG 8)
- High-quality housing made of glass fibre reinforced plastic
  For the electrical trade: for domestic installations and wiring
- For the electrical trade: for domestic installations and wiring of electronical devices, such as PLC (programmable logic controller)
  Wire stripper with three functions: stripping wire up to 10 mm<sup>2</sup>,
- Whe supper with three functions: supping wire up to 10 mm<sup>2</sup>, crimping capacity of 4 mm<sup>2</sup> or 2 x 2.5 mm<sup>2</sup> and cutting capacity of 10 mm<sup>2</sup>