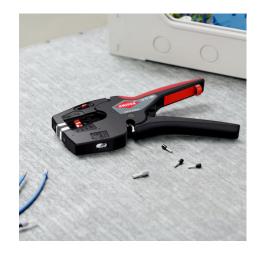

### **KNIPEX NexStrip**

Multi-Tool for Electricians

- Perfect crimping: fast and even square crimping for individual wire ferrules, the ratchet crimping mechanism guarantees the required crimping pressure
- Precise stripping: automatically adapts to the respective cable diameter and ensures consistent stripping lengths with the adjustable length stop especially with repetitive work
- Multi-component grips ensure non-slip, comfortable handling
- Quick, precise square crimp of single wire ferrules according to DIN 46228 parts 1+4, self-adjusts for sizes 0.25 – 4 mm<sup>2</sup> / 2 x 2.5 mm<sup>2</sup> – allows for quick crimping between different sizes
- Repetitive, high crimping quality due to ratcheting mechanism with a complete crimping cycle
- Stripping with fine adjustment for optimal adjustment to special materials or temperature conditions for flexible and solid conductors between 0.03 and 10 mm<sup>2</sup> (AWG 32-8)
- Cleanly cuts conductors up to 10 mm<sup>2</sup> (AWG 8)
- High-quality housing made of glass fibre reinforced plastic
  For the electrical trade: for domestic installations and wiring
- For the electrical trade: for domestic installations and wiring of electronical devices, such as PLC (programmable logic controller)
  Wire stripper with three functions: stripping wire up to 10 mm<sup>2</sup>,
- Whe supper with three functions: supping wire up to 10 mm<sup>2</sup>, crimping capacity of 4 mm<sup>2</sup> or 2 x 2.5 mm<sup>2</sup> and cutting capacity of 10 mm<sup>2</sup>