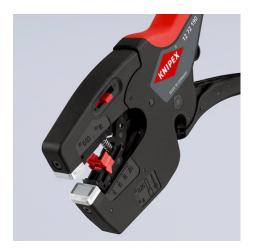

### **KNIPEX NexStrip**

Multi-Tool for Electricians

- Perfect crimping: fast and even square crimping for individual wire ferrules, the ratchet crimping mechanism guarantees the required crimping pressure
- Precise stripping: automatically adapts to the respective cable diameter and ensures consistent stripping lengths with the adjustable length stop especially with repetitive work
- Multi-component grips ensure non-slip, comfortable handling
- Quick, precise square crimp of single wire ferrules according to DIN 46228 parts 1+4, self-adjusts for sizes 0.25 – 4 mm<sup>2</sup> / 2 x 2.5 mm<sup>2</sup> – allows for quick crimping between different sizes
- Repetitive, high crimping quality due to ratcheting mechanism with a complete crimping cycle
- Stripping with fine adjustment for optimal adjustment to special materials or temperature conditions for flexible and solid conductors between 0.03 and 10 mm<sup>2</sup> (AWG 32-8)
- Cleanly cuts conductors up to 10 mm<sup>2</sup> (AWG 8)
- High-quality housing made of glass fibre reinforced plastic
  For the electrical trade: for domestic installations and wiring
- For the electrical trade: for domestic installations and wiring of electronical devices, such as PLC (programmable logic controller)
  Wire stripper with three functions: stripping wire up to 10 mm<sup>2</sup>,
- Whe supper with three functions: supping wire up to 10 mm<sup>2</sup>, crimping capacity of 4 mm<sup>2</sup> or 2 x 2.5 mm<sup>2</sup> and cutting capacity of 10 mm<sup>2</sup>