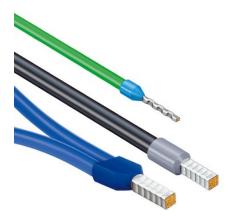

### **KNIPEX NexStrip**

Multi-Tool for Electricians

- Perfect crimping: fast and even square crimping for individual wire ferrules, the ratchet crimping mechanism guarantees the required crimping pressure
- Precise stripping: automatically adapts to the respective cable diameter and ensures consistent stripping lengths with the adjustable length stop especially with repetitive work
- Multi-component grips ensure non-slip, comfortable handling
- Quick, precise square crimp of single wire ferrules according to DIN 46228 parts 1+4, self-adjusts for sizes 0.25 – 4 mm<sup>2</sup> / 2 x 2.5 mm<sup>2</sup> – allows for quick crimping between different sizes
- Repetitive, high crimping quality due to ratcheting mechanism with a complete crimping cycle
- Stripping with fine adjustment for optimal adjustment to special materials or temperature conditions for flexible and solid conductors between 0.03 and 10 mm<sup>2</sup> (AWG 32-8)
- Cleanly cuts conductors up to 10 mm<sup>2</sup> (AWG 8)
- High-quality housing made of glass fibre reinforced plastic
  For the electrical trade: for domestic installations and wiring
- For the electrical trade: for domestic installations and wiring of electronical devices, such as PLC (programmable logic controller)
  Wire stripper with three functions: stripping wire up to 10 mm<sup>2</sup>,
- Whe supper with three functions: supping wire up to 10 mm<sup>2</sup>, crimping capacity of 4 mm<sup>2</sup> or 2 x 2.5 mm<sup>2</sup> and cutting capacity of 10 mm<sup>2</sup>