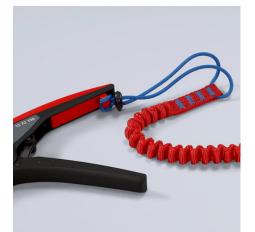

### **KNIPEX NexStrip**

Multi-Tool for Electricians

- Perfect crimping: fast and even square crimping for individual wire ferrules, the ratchet crimping mechanism guarantees the required crimping pressure
- Precise stripping: automatically adapts to the respective cable diameter and ensures consistent stripping lengths with the adjustable length stop especially with repetitive work
- Multi-component grips ensure non-slip, comfortable handling
- Quick, precise square crimp of single wire ferrules according to DIN 46228 parts 1+4, self-adjusts for sizes 0.25 – 4 mm<sup>2</sup> / 2 x 2.5 mm<sup>2</sup> – allows for quick crimping between different sizes
- Repetitive, high crimping quality due to ratcheting mechanism with a complete crimping cycle
- Stripping with fine adjustment for optimal adjustment to special materials or temperature conditions for flexible and solid conductors between 0.03 and 10 mm<sup>2</sup> (AWG 32-8)
- Cleanly cuts conductors up to 10 mm<sup>2</sup> (AWG 8)
- High-quality housing made of glass fibre reinforced plastic
  For the electrical trade: for domestic installations and wiring
- For the electrical trade: for domestic installations and wiring of electronical devices, such as PLC (programmable logic controller)
  Wire stripper with three functions: stripping wire up to 10 mm<sup>2</sup>,
- Whe supper with three functions: supping wire up to 10 mm<sup>2</sup>, crimping capacity of 4 mm<sup>2</sup> or 2 x 2.5 mm<sup>2</sup> and cutting capacity of 10 mm<sup>2</sup>