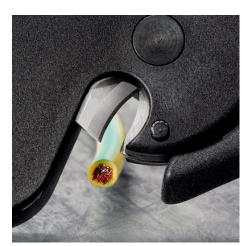

### **KNIPEX NexStrip**

Multi-Tool for Electricians

- Perfect crimping: fast and even square crimping for individual wire ferrules, the ratchet crimping mechanism guarantees the required crimping pressure
- Precise stripping: automatically adapts to the respective cable diameter and ensures consistent stripping lengths with the adjustable length stop especially with repetitive work
- Multi-component grips ensure non-slip, comfortable handling
- Quick, precise square crimp of single wire ferrules according to DIN 46228 parts 1+4, self-adjusts for sizes 0.25 – 4 mm<sup>2</sup> / 2 x 2.5 mm<sup>2</sup> – allows for quick crimping between different sizes
- Repetitive, high crimping quality due to ratcheting mechanism with a complete crimping cycle
- Stripping with fine adjustment for optimal adjustment to special materials or temperature conditions for flexible and solid conductors between 0.03 and 10 mm<sup>2</sup> (AWG 32-8)
- Cleanly cuts conductors up to 10 mm<sup>2</sup> (AWG 8)
- High-quality housing made of glass fibre reinforced plastic
  For the electrical trade: for domestic installations and wiring
- For the electrical trade: for domestic installations and wiring of electronical devices, such as PLC (programmable logic controller)
  Wire stripper with three functions: stripping wire up to 10 mm<sup>2</sup>,
- Whe supper with three functions: supping wire up to 10 mm<sup>2</sup>, crimping capacity of 4 mm<sup>2</sup> or 2 x 2.5 mm<sup>2</sup> and cutting capacity of 10 mm<sup>2</sup>