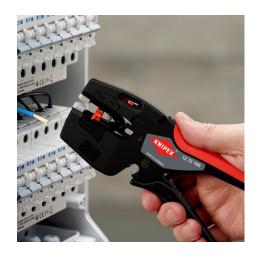

### **KNIPEX NexStrip**

Multi-Tool for Electricians

- Perfect crimping: fast and even square crimping for individual wire ferrules, the ratchet crimping mechanism guarantees the required crimping pressure
- Precise stripping: automatically adapts to the respective cable diameter and ensures consistent stripping lengths with the adjustable length stop especially with repetitive work
- Multi-component grips ensure non-slip, comfortable handling
- Quick, precise square crimp of single wire ferrules according to DIN 46228 parts 1+4, self-adjusts for sizes 0.25 – 4 mm<sup>2</sup> / 2 x 2.5 mm<sup>2</sup> – allows for quick crimping between different sizes
- Repetitive, high crimping quality due to ratcheting mechanism with a complete crimping cycle
- Stripping with fine adjustment for optimal adjustment to special materials or temperature conditions for flexible and solid conductors between 0.03 and 10 mm<sup>2</sup> (AWG 32-8)
- Cleanly cuts conductors up to 10 mm<sup>2</sup> (AWG 8)
- High-quality housing made of glass fibre reinforced plastic
  For the electrical trade: for domestic installations and wiring
- For the electrical trade: for domestic installations and wiring of electronical devices, such as PLC (programmable logic controller)
  Wire stripper with three functions: stripping wire up to 10 mm<sup>2</sup>,
- Whe supper with three functions: supping wire up to 10 mm<sup>2</sup>, crimping capacity of 4 mm<sup>2</sup> or 2 x 2.5 mm<sup>2</sup> and cutting capacity of 10 mm<sup>2</sup>