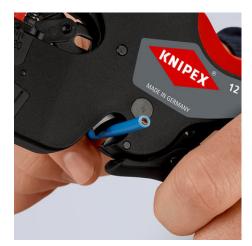

### **KNIPEX NexStrip**

Multi-Tool for Electricians

- Perfect crimping: fast and even square crimping for individual wire ferrules, the ratchet crimping mechanism guarantees the required crimping pressure
- Precise stripping: automatically adapts to the respective cable diameter and ensures consistent stripping lengths with the adjustable length stop especially with repetitive work
- Multi-component grips ensure non-slip, comfortable handling
- Quick, precise square crimp of single wire ferrules according to DIN 46228 parts 1+4, self-adjusts for sizes 0.25 – 4 mm<sup>2</sup> / 2 x 2.5 mm<sup>2</sup> – allows for quick crimping between different sizes
- Repetitive, high crimping quality due to ratcheting mechanism with a complete crimping cycle
- Stripping with fine adjustment for optimal adjustment to special materials or temperature conditions for flexible and solid conductors between 0.03 and 10 mm<sup>2</sup> (AWG 32-8)
- Cleanly cuts conductors up to 10 mm<sup>2</sup> (AWG 8)
- High-quality housing made of glass fibre reinforced plastic
  For the electrical trade: for domestic installations and wiring
- For the electrical trade: for domestic installations and wiring of electronical devices, such as PLC (programmable logic controller)
  Wire stripper with three functions: stripping wire up to 10 mm<sup>2</sup>,
- Whe supper with three functions: supping wire up to 10 mm<sup>2</sup>, crimping capacity of 4 mm<sup>2</sup> or 2 x 2.5 mm<sup>2</sup> and cutting capacity of 10 mm<sup>2</sup>