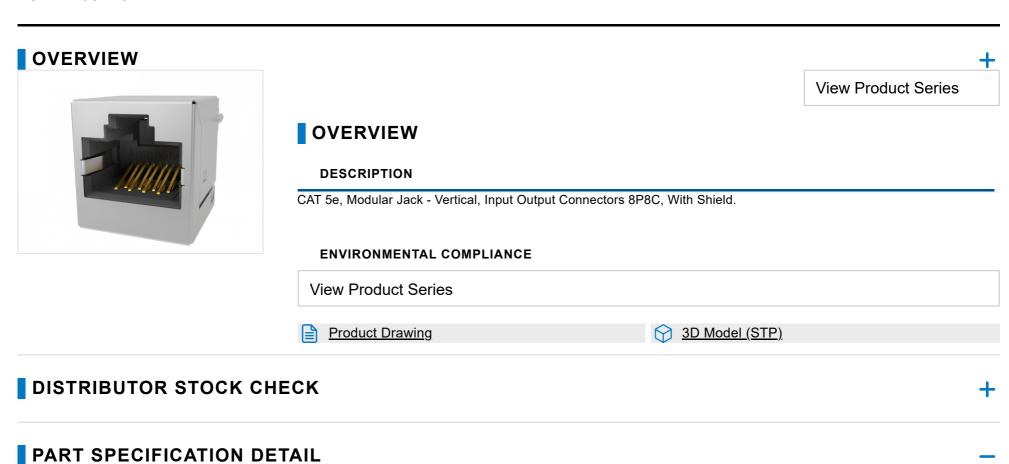

## RJE441884101

The information below is for reference only. For more technical details, refer to product specification and application specification.

| Orientation        | Vertical type   | # of Contacts        | 8                |
|--------------------|-----------------|----------------------|------------------|
| Color - Housing    | Black           | Contacts Loaded      | 8                |
| Latch Orientation  | Vertical type   | Light Pipe           | No               |
| Panel Stops        | No              | Performance Category | Cat 5e           |
| Position Available | 8               | Plating Contact area | Gold Flash       |
| Product Series     | RJE44           | Profile              | Cat 5e           |
| Left LED Color     | N/A             | Right LED Color      | N/A              |
| Shield             | Yes             | LED Option           | No               |
| Ports              | 1x1             | Shield Type          | Through Hole     |
| Tail Length        | 3.30mm(0.129in) | Pitch                | 1.02mm (0.040in) |
| Termination Style  | Through Hole    | Packaging            | Tray             |
|                    |                 |                      |                  |