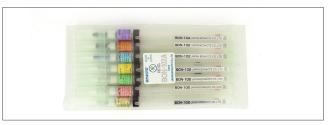

## Bonpen

Bonpens by Bonkote<sup>™</sup> are refillable flux pens, that enables fine and accurate flux application on your work area.

Available in 7 distinct styles, for different applications.

You can also use a single cartridge, and simply buy the various replacement tips. Also available the kit (BON-102A) containing 7 different Bonpen types.

**BR-102T/5** Cap & Brush; Brush-type, thick. Bag of 5 pcs

**CA-102/5** Cartridge for Bonpen. Bag of 5 pcs

BON-102A Bonpen KIT contains 7 different types