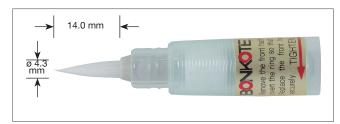

| General Specification |                                                                    |
|-----------------------|--------------------------------------------------------------------|
| Dimension             | Grip O.D.: 12.50mm                                                 |
| Total length          | 187mm (including Cap)                                              |
| Weight (empty)        | Approx. 9.0g                                                       |
| Capacity              | 8 ml                                                               |
| Component             | Polypropylene(PP) / Polyethylene(PE) / Nylon                       |
| ESD                   | SAFE                                                               |
| Applicable solvents   | Flux / Alcohole / Fluoric lubricant / Anti-flux migration material |