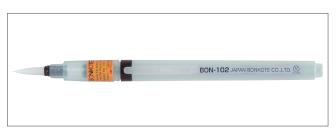

## Bonpen

Bonpens by Bonkote<sup>™</sup> are refillable flux pens, that enables fine and accurate flux application on your work area.

Available in 7 distinct styles, for different applications.

You can also use a single cartridge, and simply buy the various replacement tips. Also available the kit (BON-102A) containing 7 different Bonpen types.

## BON-102/5

Bonpen; Brush-type, thin. Box of 5 pcs