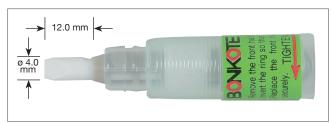

| General Specification |                                                                    |
|-----------------------|--------------------------------------------------------------------|
| Dimension             | Grip O.D.: 12.50mm                                                 |
| Total length          | 187mm (including Cap)                                              |
| Weight (empty)        | Approx. 9.0g                                                       |
| Capacity              | 8 ml                                                               |
| Component             | Polypropylene(PP) / Polyethylene(PE) / Nylon                       |
| ESD                   | SAFE                                                               |
| Applicable solvents   | Flux / Alcohole / Fluoric lubricant / Anti-flux migration material |