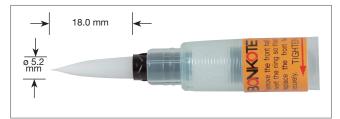

| General Specification |                                                                    |
|-----------------------|--------------------------------------------------------------------|
| Dimension             | Grip O.D.: 12.50mm                                                 |
| Total length          | 187mm (including Cap)                                              |
| Weight (empty)        | Approx. 9.0g                                                       |
| Capacity              | 8 ml                                                               |
| Component             | Polypropylene(PP) / Polyethylene(PE) / Nylon                       |
| ESD                   | SAFE                                                               |
| Applicable solvents   | Flux / Alcohole / Fluoric lubricant / Anti-flux migration material |

BON-102F/5

Bonpen; Felt-type, flat. Box of 5 pcs

BON-102K/5

Bonpen; Felt-type, knife. Box of 5 pcs

BON-102S/5

Bonpen; Brush-type, ultrafine. Box of 5 pcs

BON-102T/5 Bonpen; Brush-type, thick. Box of 5 pcs

BR-102D/5