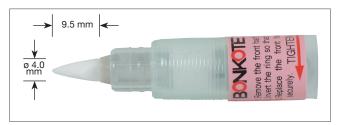

| General Specification |                                                                    |
|-----------------------|--------------------------------------------------------------------|
| Dimension             | Grip O.D.: 12.50mm                                                 |
| Total length          | 187mm (including Cap)                                              |
| Weight (empty)        | Approx. 9.0g                                                       |
| Capacity              | 8 ml                                                               |
| Component             | Polypropylene(PP) / Polyethylene(PE) / Nylon                       |
| ESD                   | SAFE                                                               |
| Applicable solvents   | Flux / Alcohole / Fluoric lubricant / Anti-flux migration material |