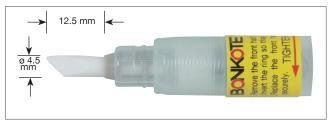

| General Specification |                                                                    |
|-----------------------|--------------------------------------------------------------------|
| Dimension             | Grip O.D.: 12.50mm                                                 |
| Total length          | 187mm (including Cap)                                              |
| Weight (empty)        | Approx. 9.0g                                                       |
| Capacity              | 8 ml                                                               |
| Component             | Polypropylene(PP) / Polyethylene(PE) / Nylon                       |
| ESD                   | SAFE                                                               |
| Applicable solvents   | Flux / Alcohole / Fluoric lubricant / Anti-flux migration material |