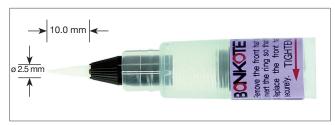

| General Specification |                                                                    |
|-----------------------|--------------------------------------------------------------------|
| Dimension             | Grip O.D.: 12.50mm                                                 |
| Total length          | 187mm (including Cap)                                              |
| Weight (empty)        | Approx. 9.0g                                                       |
| Capacity              | 8 ml                                                               |
| Component             | Polypropylene(PP) / Polyethylene(PE) / Nylon                       |
| ESD                   | SAFE                                                               |
| Applicable solvents   | Flux / Alcohole / Fluoric lubricant / Anti-flux migration material |

## BON-102/5

Bonpen; Brush-type, thin. Box of 5 pcs