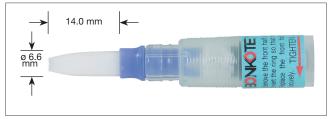

| General Specification |                                                                    |
|-----------------------|--------------------------------------------------------------------|
| Dimension             | Grip O.D.: 12.50mm                                                 |
| Total length          | 187mm (including Cap)                                              |
| Weight (empty)        | Approx. 9.0g                                                       |
| Capacity              | 8 ml                                                               |
| Component             | Polypropylene(PP) / Polyethylene(PE) / Nylon                       |
| ESD                   | SAFE                                                               |
| Applicable solvents   | Flux / Alcohole / Fluoric lubricant / Anti-flux migration material |