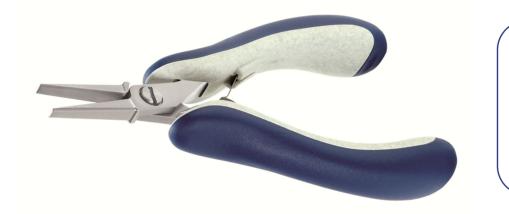

## **Product Datasheet**

| Product code:     | E6013.CR.BG                                                                                                                                                                                                                                                                                                                                                                                                      |
|-------------------|------------------------------------------------------------------------------------------------------------------------------------------------------------------------------------------------------------------------------------------------------------------------------------------------------------------------------------------------------------------------------------------------------------------|
| Product type:     | High Precision Pliers                                                                                                                                                                                                                                                                                                                                                                                            |
| Made in:          | Switzerland                                                                                                                                                                                                                                                                                                                                                                                                      |
| Description:      | The 6013 is a high precision plier belonging to the long flat nose plier family. The long jaw length improves the ease of the hold. The smooth surface on the jaw prevents scratches while holding. The 6013 is equipped with an ESD Ergo-tek handle which allows an excellent grip, suitable to environments and to components susceptible to electrostatic discharge. The jaws are hardened to 45HRC hardness. |
| Head description: | Long Flat Nose                                                                                                                                                                                                                                                                                                                                                                                                   |
| Body material:    | High carbon-chromium low alloy steel (100Cr6)                                                                                                                                                                                                                                                                                                                                                                    |
| Body finishing:   | Sandblasted                                                                                                                                                                                                                                                                                                                                                                                                      |
| Handle material:  | Ergo-tek - Thermoplastic Elastomer + PP compound                                                                                                                                                                                                                                                                                                                                                                 |
| Picture:          |                                                                                                                                                                                                                                                                                                                                                                                                                  |