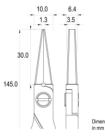

| Dimensions: | OAL (A)<br>Width<br>Height | $\begin{array}{l} 145.0 \ mm-5.709 \ inch \\ 60.0 \ mm-2.362 \ inch \\ 21.0 \ mm-0.827 \ inch \end{array}$ |
|-------------|----------------------------|------------------------------------------------------------------------------------------------------------|
| Head        |                            |                                                                                                            |
| dimensions: | Width (C)                  | 10.0 mm – 0.394 inch                                                                                       |
|             | Thickness (D)              | 6.4 mm – 0.252 inch                                                                                        |
|             | В                          | 30.0 mm – 1.181 inch                                                                                       |
|             | E                          | 1.3 mm – 0.051 inch                                                                                        |
|             | F                          | 3.5 mm – 0.138 inch                                                                                        |