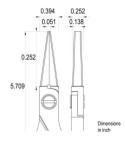

| Dimensions: | OAL (A)<br>Width<br>Height | $\begin{array}{l} 145.0 \ mm-5.709 \ inch \\ 60.0 \ mm-2.362 \ inch \\ 21.0 \ mm-0.827 \ inch \end{array}$ |
|-------------|----------------------------|------------------------------------------------------------------------------------------------------------|
| Head        |                            |                                                                                                            |
| dimensions: | Width (C)                  | 10.0 mm – 0.394 inch                                                                                       |
|             | Thickness (D)              | 6.4 mm – 0.252 inch                                                                                        |
|             | В                          | 30.0 mm – 1.181 inch                                                                                       |
|             | E                          | 1.3 mm – 0.051 inch                                                                                        |
|             | F                          | 3.5 mm – 0.138 inch                                                                                        |