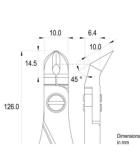

| Dimensions: | OAL (A)       | 130.0 mm – 5.118 inch |
|-------------|---------------|-----------------------|
|             | Width         | 60.0 mm – 2.362 inch  |
|             | Height        | 21.0 mm – 0.827 inch  |
| Head        |               |                       |
| dimensions: | Width (C)     | 10.0 mm – 0.394 inch  |
|             | Thickness (D) | 6.4 mm – 0.252 inch   |
|             | В             | 14.5 mm – 0.571 inch  |
|             | G             | 11.0 mm – 0.433 inch  |
|             |               |                       |