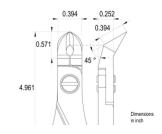

| Dimensions: | OAL (A)       | 130.0 mm – 5.118 inch |
|-------------|---------------|-----------------------|
|             | Width         | 60.0 mm – 2.362 inch  |
|             | Height        | 21.0 mm – 0.827 inch  |
| Head        |               |                       |
| dimensions: | Width (C)     | 10.0 mm – 0.394 inch  |
|             | Thickness (D) | 6.4 mm – 0.252 inch   |
|             | В             | 14.5 mm – 0.571 inch  |
|             | G             | 11.0 mm – 0.433 inch  |
|             |               |                       |