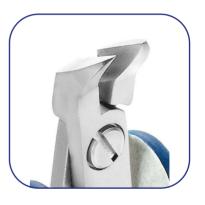

## **Product Datasheet**

| Product code:     | E5250.CR.BG                                                                                                                                                                                                                                                                                                                                                                                                                                                             |  |
|-------------------|-------------------------------------------------------------------------------------------------------------------------------------------------------------------------------------------------------------------------------------------------------------------------------------------------------------------------------------------------------------------------------------------------------------------------------------------------------------------------|--|
| Product type:     | High Precision Cutters                                                                                                                                                                                                                                                                                                                                                                                                                                                  |  |
| Made in:          | Switzerland                                                                                                                                                                                                                                                                                                                                                                                                                                                             |  |
| Description:      | The 5250 is a high precision cutter belonging to the oblique head cutter family. The angled blade geometry supports the operator's ergonomics during the cut. The full-flush cutting edge is suitable to perform very clean cuts on small size material. The 5250 is equipped with an ESD Ergo-tek handle which allows an excellent grip, suitable to environments and to components susceptible to electrostatic discharge. The blades are hardened to 67HRC hardness. |  |
| Head description: | Small Oblique                                                                                                                                                                                                                                                                                                                                                                                                                                                           |  |
| Cutting edges:    | Full-Flush                                                                                                                                                                                                                                                                                                                                                                                                                                                              |  |
| Cutting capacity: | soft wire 0.20-1.20 mm (32-17 AWG)                                                                                                                                                                                                                                                                                                                                                                                                                                      |  |
| Body material:    | High carbon-chromium low alloy steel (100Cr6)                                                                                                                                                                                                                                                                                                                                                                                                                           |  |
| Body finishing:   | Sandblasted                                                                                                                                                                                                                                                                                                                                                                                                                                                             |  |
| Handle material:  | Ergo-tek - Thermoplastic Elastomer + PP compound                                                                                                                                                                                                                                                                                                                                                                                                                        |  |
| Picture:          |                                                                                                                                                                                                                                                                                                                                                                                                                                                                         |  |