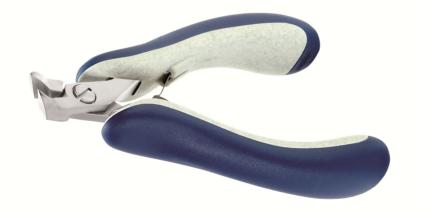

## **Product Datasheet**

| Product code:     | E5250.CR.BG                                                                                                                                                                                                                                                                                                                                                                                                                                                             |  |
|-------------------|-------------------------------------------------------------------------------------------------------------------------------------------------------------------------------------------------------------------------------------------------------------------------------------------------------------------------------------------------------------------------------------------------------------------------------------------------------------------------|--|
| Product type:     | High Precision Cutters                                                                                                                                                                                                                                                                                                                                                                                                                                                  |  |
| Made in:          | Switzerland                                                                                                                                                                                                                                                                                                                                                                                                                                                             |  |
| Description:      | The 5250 is a high precision cutter belonging to the oblique head cutter family. The angled blade geometry supports the operator's ergonomics during the cut. The full-flush cutting edge is suitable to perform very clean cuts on small size material. The 5250 is equipped with an ESD Ergo-tek handle which allows an excellent grip, suitable to environments and to components susceptible to electrostatic discharge. The blades are hardened to 67HRC hardness. |  |
| Head description: | Small Oblique                                                                                                                                                                                                                                                                                                                                                                                                                                                           |  |
| Cutting edges:    | Full-Flush                                                                                                                                                                                                                                                                                                                                                                                                                                                              |  |
| Cutting capacity: | soft wire 0.20-1.20 mm (32-17 AWG)                                                                                                                                                                                                                                                                                                                                                                                                                                      |  |
| Body material:    | High carbon-chromium low alloy steel (100Cr6)                                                                                                                                                                                                                                                                                                                                                                                                                           |  |
| Body finishing:   | Sandblasted                                                                                                                                                                                                                                                                                                                                                                                                                                                             |  |
| Handle material:  | Ergo-tek - Thermoplastic Elastomer + PP compound                                                                                                                                                                                                                                                                                                                                                                                                                        |  |
| Picture:          |                                                                                                                                                                                                                                                                                                                                                                                                                                                                         |  |