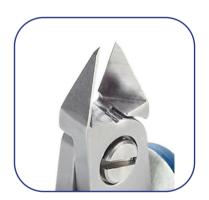

geometry and head dimensions offer an advantage to support the cut. The semi-flush cutting edge is suitable to perform robust cuts. The 5350 is equipped with an ESD Ergo-tek handle which allows an excellent grip, suitable to environments and to components susceptible to

electrostatic discharge. The blades are hardened to 67HRC hardness.

Head description: Large Tapered

Cutting edges: Semi-Flush

Cutting capacity: soft wire 0.30-1.60 mm (29-14 AWG)

**Body material:** High carbon-chromium low alloy steel (100Cr6)