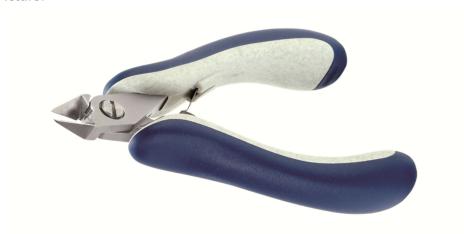

## Product Datasheet

Product code: **E5350.CR.BG** 

**Product type:** High Precision Cutters

Made in: Switzerland

**Description:** The 5350 is a high precision cutter belonging to the large tapered cutter family. This type of

geometry and head dimensions offer an advantage to support the cut. The semi-flush cutting edge is suitable to perform robust cuts. The 5350 is equipped with an ESD Ergo-tek handle which allows an excellent grip, suitable to environments and to components susceptible to

electrostatic discharge. The blades are hardened to 67HRC hardness.

Head description: Large Tapered

Cutting edges: Semi-Flush

Cutting capacity: soft wire 0.30-1.60 mm (29-14 AWG)

**Body material:** High carbon-chromium low alloy steel (100Cr6)

Body finishing: Sandblasted

**Handle material:** Ergo-tek - Thermoplastic Elastomer + PP compound

Picture:

**Dimensions:** OAL (A) 125.0 mm – 4.921 inch

Width 60.0 mm - 2.362 inchHeight 21.0 mm - 0.827 inch