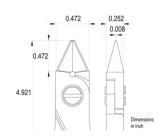

Body finishing: Sandblasted

**Handle material:** Ergo-tek - Thermoplastic Elastomer + PP compound

Picture:

**Dimensions:** OAL (A) 125.0 mm – 4.921 inch

Width 60.0 mm - 2.362 inchHeight 21.0 mm - 0.827 inch

Head

dimensions: Width (C) 12.0 mm - 0.472 inch

Thickness (D) 6.4 mm - 0.252 inchB 12.0 mm - 0.472 inchF 0.2 mm - 0.008 inch

ideal-tek.com\_\_\_\_\_