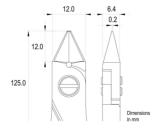

Body finishing: Sandblasted

**Handle material:** Ergo-tek - Thermoplastic Elastomer + PP compound

Picture:

**Dimensions:** OAL (A) 125.0 mm – 4.921 inch

Width 60.0 mm - 2.362 inchHeight 21.0 mm - 0.827 inch

Head

dimensions: Width (C) 12.0 mm - 0.472 inch

Thickness (D) 6.4 mm - 0.252 inchB 12.0 mm - 0.472 inchF 0.2 mm - 0.008 inch

ideal-tek.com\_\_\_\_\_