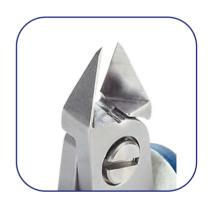

geometry and head dimensions offer an advantage to support the cut. The full-flush cutting edge is suitable to perform very clean cuts on small size material. The 5352 is equipped with an ESD Ergo-tek handle which allows an excellent grip, suitable to environments and to components susceptible to electrostatic discharge. The blades are hardened to 67HRC

hardness.

Head description: Large Tapered

Cutting edges: Full-Flush

Cutting capacity: soft wire 0.20-1.20 mm (32-17 AWG)

**Body material:** High carbon-chromium low alloy steel (100Cr6)

Body finishing: Sandblasted