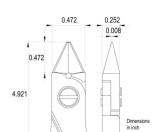

Handle material: Ergo-tek - Thermoplastic Elastomer + PP compound

Picture:

**Dimensions:** OAL (A) 125.0 mm – 4.921 inch

Width 60.0 mm – 2.362 inch

Height 21.0 mm - 0.827 inch

Head

**dimensions:** Width (C) 12.0 mm - 0.472 inch

Thickness (D) 6.4 mm - 0.252 inchB 12.0 mm - 0.472 inchF 0.2 mm - 0.008 inch