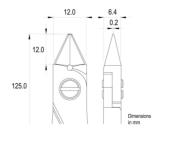

Handle material: Ergo-tek - Thermoplastic Elastomer + PP compound

Picture:

**Dimensions:** OAL (A) 125.0 mm – 4.921 inch

Width 60.0 mm – 2.362 inch

Height 21.0 mm - 0.827 inch

Head

**dimensions:** Width (C) 12.0 mm - 0.472 inch

Thickness (D) 6.4 mm - 0.252 inchB 12.0 mm - 0.472 inchF 0.2 mm - 0.008 inch