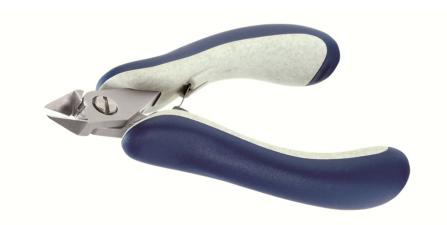

## Product Datasheet

Product code: E5352.CR.BG

**Product type:** High Precision Cutters

Made in: Switzerland

**Description:** The 5352 is a high precision cutter belonging to the large tapered cutter family. This type of

geometry and head dimensions offer an advantage to support the cut. The full-flush cutting edge is suitable to perform very clean cuts on small size material. The 5352 is equipped with an ESD Ergo-tek handle which allows an excellent grip, suitable to environments and to components susceptible to electrostatic discharge. The blades are hardened to 67HRC

Handle material: Ergo-tek - Thermoplastic Elastomer + PP compound

Picture:

**Dimensions:** OAL (A) 125.0 mm – 4.921 inch

Width 60.0 mm – 2.362 inch

Height 21.0 mm - 0.827 inch

Head

**dimensions:** Width (C) 12.0 mm - 0.472 inch