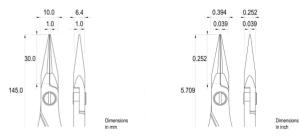

| Dimensions: | OAL (A)       | 145.0 mm – 5.709 inch |
|-------------|---------------|-----------------------|
|             | Width         | 60.0 mm – 2.362 inch  |
|             | Height        | 21.0 mm – 0.827 inch  |
| Head        |               |                       |
| dimensions: | Width (C)     | 10.0 mm – 0.394 inch  |
|             | Thickness (D) | 6.4 mm – 0.252 inch   |
|             | В             | 30.0 mm – 1.181 inch  |
|             | E             | 1.0 mm – 0.039 inch   |
|             | F             | 1.0 mm – 0.039 inch   |