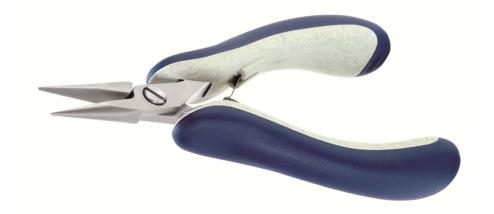

| Produc | t Dat | ashe | et |
|--------|-------|------|----|
| 110440 | n Duc |      |    |

| Product code:     | E6023.CR.BG                                                                                                                                                                                                                                                                                                                                                                                                       |
|-------------------|-------------------------------------------------------------------------------------------------------------------------------------------------------------------------------------------------------------------------------------------------------------------------------------------------------------------------------------------------------------------------------------------------------------------|
| Product type:     | High Precision Pliers                                                                                                                                                                                                                                                                                                                                                                                             |
| Made in:          | Switzerland                                                                                                                                                                                                                                                                                                                                                                                                       |
| Description:      | The 6023 is a high precision plier belonging to the long snipe nose plier family. The long jaw length improves the ease of the hold. The smooth surface on the jaw prevents scratches while holding. The 6023 is equipped with an ESD Ergo-tek handle which allows an excellent grip, suitable to environments and to components susceptible to electrostatic discharge. The jaws are hardened to 45HRC hardness. |
| Head description: | Long Snipe Nose                                                                                                                                                                                                                                                                                                                                                                                                   |
| Body material:    | High carbon-chromium low alloy steel (100Cr6)                                                                                                                                                                                                                                                                                                                                                                     |
| Body finishing:   | Sandblasted                                                                                                                                                                                                                                                                                                                                                                                                       |
| Handle material:  | Ergo-tek - Thermoplastic Elastomer + PP compound                                                                                                                                                                                                                                                                                                                                                                  |
| Picture:          |                                                                                                                                                                                                                                                                                                                                                                                                                   |