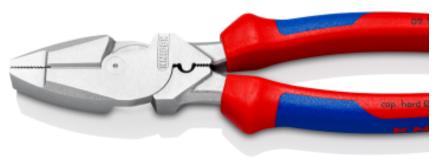

# KNIPEX Quality — Made in Germany

- Ergonomically optimised handle shape for firm contact to the hand and fatigue reducing operation
- Particularly effective cross-hatched knurled gripping zone in the jaws - for strong gripping and pulling
- Additional gripping zone below the joint for powerful leverage and pressing performance
- With cutting edges for soft and hard wire
- Cutting edges additionally induction-hardened, cutting edge hardness approx. 62 HRC

## Technical attributes

**Article No.** 09 15 240

**EAN** 4003773087397

Pliers chrome-plated

Head chrome-plated

**Handles** with multi-component grips

Weight 455 g

**Dimensions** 240 x 55 x 23 mm