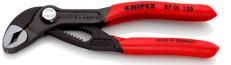

## All variations

87 01 125 KNIPEX Cobra® High-Tech Water Pump Pliers 100-140 mm 87 01 150 KNIPEX Cobra® High-Tech Water Pump Pliers 141-180 mm Length: 150 mm

ch

1/17

87 01 180 KNIPEX Cobra® High-Tech Water Pump Pliers 141-180 mm Length: 180 mm 87 01 250 KNIPEX Cobra® High-Tech Water Pump Pliers Length: 250 mm 87 01 KNIPE