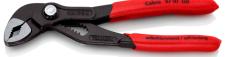

## All variations

87 01 125 KNIPEX Cobra® High-Tech Water Pump Pliers 100-140 mm 87 01 150 KNIPEX Cobra® High-Tech Water Pump Pliers 141-180 mm Length: 150 mm

ch

1/17

87 01 180 KNIPEX Cobra® High-Tech Water Pump Pliers 141-180 mm Length: 180 mm 87 01 250 KNIPEX Cobra® High-Tech Water Pump Pliers Length: 250 mm 87 01 KNIPE