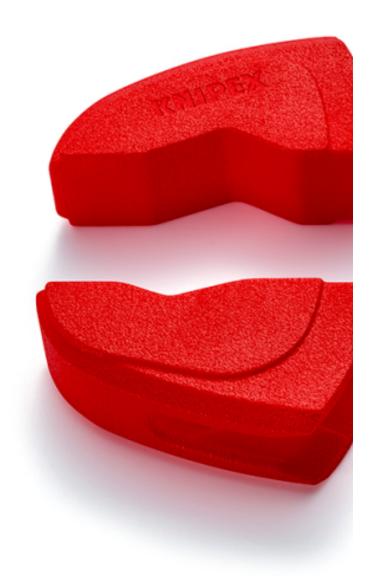

## Technical attributes

**Article No.** 87 09 180 V01

**EAN** 4003773088066

Weight 12 g

**Dimensions** 86 x 16 mm

**REACH compliant** does not contain SVHC

**RoHS compliant** not applicable