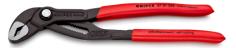

## All variations

87 01 125 KNIPEX Cobra® High-Tech Water Pump Pliers 100-140 mm 87 01 150 KNIPEX Cobra® High-Tech Water Pump Pliers 141-180 mm Length: 150 mm

ch

1/17

87 01 180 KNIPEX Cobra® High-Tech Water Pump Pliers 141-180 mm Length: 180 mm 87 01 250 KNIPEX Cobra® High-Tech Water Pump Pliers Length: 250 mm 87 01 KNIPE