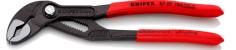

## All variations

87 01 125 KNIPEX Cobra® High-Tech Water Pump Pliers 100-140 mm 87 01 150 KNIPEX Cobra® High-Tech Water Pump Pliers 141-180 mm Length: 150 mm

ch

1/17

87 01 180 KNIPEX Cobra® High-Tech Water Pump Pliers 141-180 mm Length: 180 mm 87 01 250 KNIPEX Cobra® High-Tech Water Pump Pliers Length: 250 mm 87 01 KNIPE