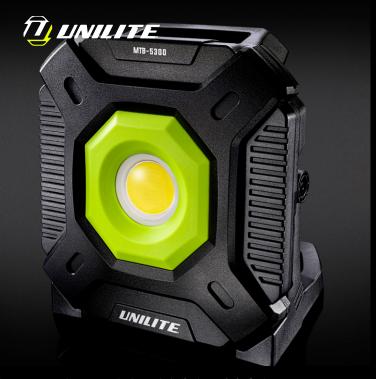

## MTB-5300 | MULTI BATTERY HYBRID WORK LIGHT

- Ultra bright 5300 lumen 50W 6500K COB LED
- Hybrid rechargeable and mains powered
- Takes up to 20V 6.0A batteries from Milwaukee, De Walt, Makita & Metabo - 4 adaptors included
- Super tough heavy duty nylon construction
- Easy carry rubber grip handle
- Rotating stand/base with holes for tripod/magnet
- 4 x dim settings: 650 / 1350 / 2700 / 5300 lumen
- Secure battery compartment cover (note: larger 6ah batteries may need to be used without cover)