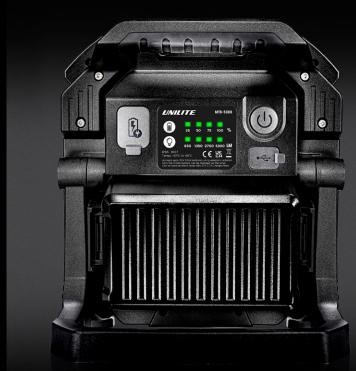

**BATTERY** Not included, bare tool

WEIGHT 1250g

**DIMENSIONS** W 238 x H 257 x D 181mm

- Safety automatic switch-over from mains to battery in the event of power failure
- 2A USB PowerBank works with any battery installed
- 4 x Battery level and charging indicators
- Comes with 5 metre heavy duty 24V-2.7A H05RN-F charger/power lead (includes UK, EU, US & AU adaptors)
- Unilite 14.8V 5.2Ah battery available to purchase separately (NOTE: Only the Unilite battery can be charged via the lamp)