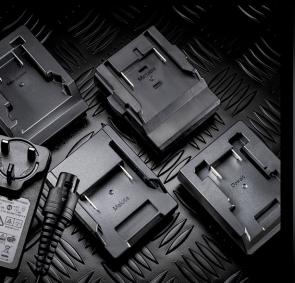

## MTB-5300 | MULTI BATTERY HYBRID WORK LIGHT

- Ultra bright 5300 lumen 50W 6500K COB LED
- Hybrid rechargeable and mains powered
- Takes up to 20V 6.0A batteries from Milwaukee, De Walt, Makita & Metabo - 4 adaptors included
- Super tough heavy duty nylon construction
- Easy carry rubber grip handle
- Rotating stand/base with holes for tripod/magnet
- 4 x dim settings: 650 / 1350 / 2700 / 5300 lumen
- Secure battery compartment cover (note: larger 6ah batteries may need to be used without cover)