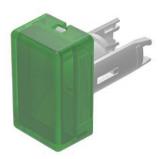

## Data sheet Lens.

Part No.: 18-941.5L

## Technical data

Dimension 7.5 mm x 12.5 mm
Lens illumination illuminative
Lens colour Green

Lens shape flush
Lens material Plastic
Lens optics translucent

Forward voltage kind of DC
Forward voltage typ. 3.2 V
Forward current 20 mA
Weight 0.001 kg