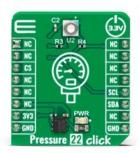

## Pressure 22 Click

PID: MIKROE-5774

**Pressure 22 Click** is a compact add-on board that contains a board-mount pressure sensor. This board features the MS5839-02BA, an ultra-compact chlorine-resistant digital pressure and temperature sensor from TE Connectivity. The sensor is a small digital altimeter operating from 300 up to 1200mbar, optimized for applications where chlorine and saline are present. The sensor is filled with gel, which makes it robust, and enables it to work in harsh environments. This Click board™ makes the perfect solution for the development of shallow diving computers, swim watches, fitness trackers, underwater equipment, diving equipment and computers, and more.

## **Specifications**

| Туре             | Pressure                                                                                                                                                                                                                         |
|------------------|----------------------------------------------------------------------------------------------------------------------------------------------------------------------------------------------------------------------------------|
| Applications     | Can be used for the development of shallow diving computers, swim watches, fitness trackers, underwater equipment, diving equipment and computers, and more                                                                      |
| On-board modules | MS5839-02BA - chlorine-resistant digital pressure and temperature sensor from TE Connectivity                                                                                                                                    |
| Key Features     | Low power consumption, chlorine, and saline resistant, water-resistant sealing, operating in a large pressure range, up to 10bar for overpressure, the robust gel-filled design allows operation in harsh environments, and more |
| Interface        | I2C                                                                                                                                                                                                                              |
| ClickID          | Yes                                                                                                                                                                                                                              |
| Compatibility    | mikroBUS                                                                                                                                                                                                                         |
| Click board size | S (28.6 x 25.4 mm)                                                                                                                                                                                                               |
| Input Voltage    | 3.3V                                                                                                                                                                                                                             |