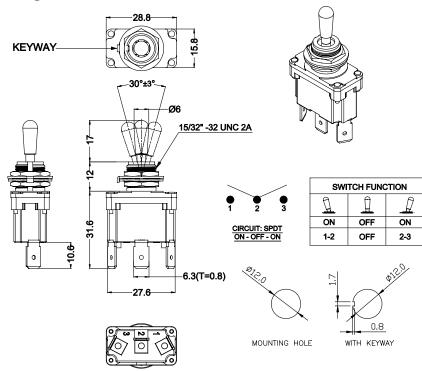

## Diagram

## Part Number Table

|                          | Description                                                       | Part Number |
|--------------------------|-------------------------------------------------------------------|-------------|
|                          | Toggle Switch, Single Pole, 3P, (On)-Off-(On), Brass Lever type   | MP-TB1-AB11 |
| Dimensions : Millimetres | Toggle Switch, Single Pole, 3P, (On)-Off-(On), Plastic Lever type | MP-TB1-AP11 |