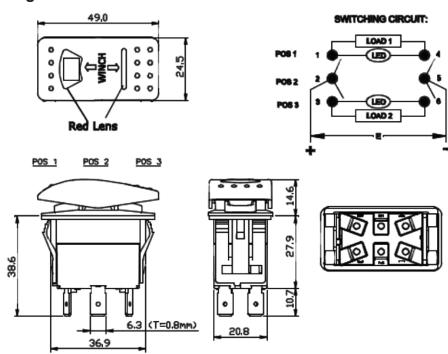

## Diagram

Dimensions: Millimetres

Important Notice: This data sheet and its contents (the "Information") belong to the members of the AVNET group of companies (the "Group") or are licensed to it. No licence is granted for the use of it other than for information purposes in connection with the products to which it relates. No licence of any intellectual property rights is granted. The Information is subject to change without notice and replaces all data sheets previously supplied. The Information supplied is believed to be accurate but the Group assumes no responsibility for its accuracy or completeness, any error in or omission from it or for any use made of it. Users of this data sheet should check for themselves the Information and the suitability of the products for their purpose and not make any assumptions based on information included or omitted. Liability for loss or damage resulting from any reliance on the Information or use of it (including liability resulting from negligence or where the Group was aware of the possibility of such loss or damage arising) is excluded. This will not operate to limit or restrict the Group's liability for death or personal injury resulting from its negligence. Multicomp Pro is the registered trademark of Premier Farnell Limited 2019.