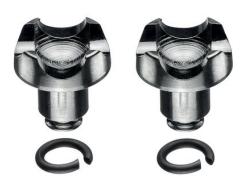

## 85 59 250 A

Spare parts assortment grip inserts, for 85 51 250 A / 85 51 250 AF

## Rotating, universal grip inserts for reliably gripping the clamps in all positions

- Jaw inserts can also be rotated under load
- Extremely good leverage which allows clamps to be opened easily without great effort
- Slim head design; narrow head width, rotating grip inserts make this an ideal tool, especially in confined areas
- Additional function: detach hoses gently using the serrated jaw
- Chrome vanadium electric steel, forged, oil-hardened