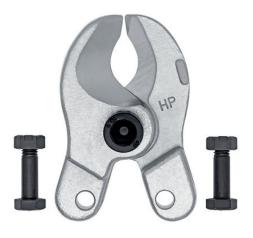

## 95 29 600

## Spare cutter head for 95 21 600 / 95 27 : 600

- For cutting copper and aluminium single conductors as well as multiple stranded cables
- Not suitable for steel wire and wire ropes
- Precision-ground, hardened blades
- Clean and smooth cut without crushing and deformation
- Favourable lever ratio due to toggle lever
- Pinch guard prevents operators' fingers being pinched
- Adjustable bolted joint
- Bolted cutter head, replaceable
- Cutter head: high-grade chrome vanadium electric steel, forged, oilhardened
- Handles: steel tube