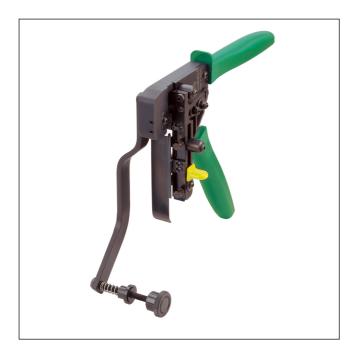

## Tools and harnessing machines

Manual tongs for termination of crimp contacts for circular connectors, with automatic feeding from reel

1 of 3 11/2022

CZB03-0369

## Range of application

State of delivery of contacts Processable conductor

on reel (of 350 pieces) discrete conductor

## Features

Application Stroke capacity

Scope of functions and delivery

low and middle volume production

ca. 450/h

Precise feeding of crimp contacts by mechanical tape feed - Cutting device - 1 reel of 350 crimp contacts 0369

## Dimensions and supply data

Dimensions (H x W x D)

280 mm x 200 mm x 80 mm

Weight ca. 0,7 kg

2 of 3 11/2022

97 CZB03-0369

| Designation | Pole Number | PU (Pieces) | MDQ (Pieces) |
|-------------|-------------|-------------|--------------|
| CZB03-0369  | -           |             | 1            |