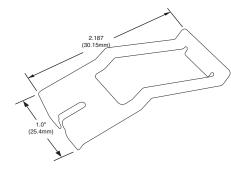

## 405-025-07-00

Hold down for 407C Series and part #000-825-86-00.

Two (2) needed for proper installation.