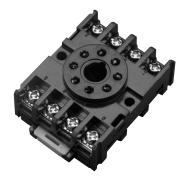

# 1/16 DIN TIMER ACCESSORIES-8 PIN ACCESSORIES

000-825-85-00

8-Pin surface DIN rail socket. Recommended for use with all 8-pin octal plug-in devices when surface mounting or DIN rail mounting.

UL #E72711 US & CAN.