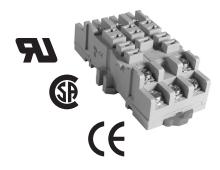

# 1/16 DIN TIMER ACCESSORIES-8 PIN ACCESSORIES

000-825-85-00

8-Pin surface DIN rail socket. Recommended for use with all 8-pin octal plug-in devices when surface mounting or DIN rail mounting.

UL #E72711 US & CAN.

## 407-025-13-00

Hold-down for 405C/409B Series and part #000-825-85-00. Two (2) needed for proper installation.