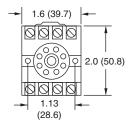

# 1/16 DIN TIMER ACCESSORIES-8 PIN ACCESSORIES

000-825-85-00

8-Pin surface DIN rail socket. Recommended for use with all 8-pin octal plug-in devices when surface mounting or DIN rail mounting.

UL #E72711 US & CAN.