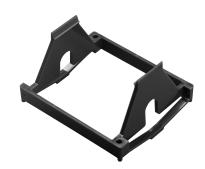

## 405-320-02-00

Panel Mounting bracket. Recommended for use with all 1/16 DIN timers when panel mounting. Use in conjunction with the 8-pin or 11-pin panel socket with rear facing terminals.