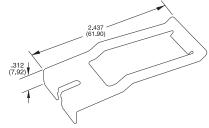

## 407-025-13-00

Hold-down for 405C/409B Series and part #000-825-85-00. Two (2) needed for proper installation.

## 405-025-07-00

Hold down for 407C Series and part #000-825-86-00.

Two (2) needed for proper installation.