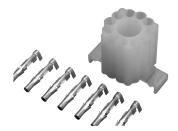

## 319-261-45-00

Plug-on socket kit (8 pin). Recommended for use with all 8-pin octal plug-in devices. Panel mounting only. Attach the wires to the solderless connector with a crimping tool.

#### 314-260-07-00

Plug-on socket kit (11-pin). Recommended for use with all 11-pin octal plug-in devices. Panel mounting only. Attach the wires to the solderless connector with a crimping tool.