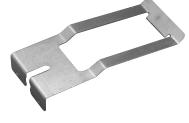

## 407-025-13-00

Hold-down for 405C/409B Series and part #000-825-85-00. Two (2) needed for proper installation.

## 405-025-07-00

Hold down for 407C Series and part #000-825-86-00.

Two (2) needed for proper installation.