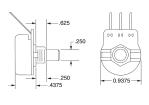

#### 70-463-1

11-Pin Socket, DIN/Panel Mount, with screw terminals & Clamping plates.