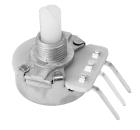

### 101026105

Recommended for use with all the ATC Diversified Electronics family of "remote adjustable" timers. Proper spacing is maintained for UL and CSA applications. This linear taper potentiometer has a non-conductive shaft attached to the internal conductive plastic wafer. The brass bushing is 3/8" x 32NEF and accepts adjustment hardware 1000540070, 100054071.