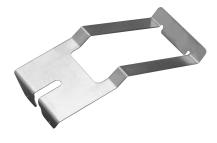

## 405-025-07-00

Hold down for 407C Series and part #000-825-86-00.

Two (2) needed for proper installation.