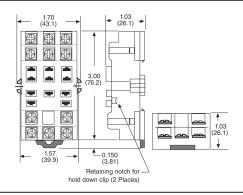

# 1/16 DIN TIMER ACCESSORIES-8 PIN ACCESSORIES

000-825-85-00

8-Pin surface DIN rail socket. Recommended for use with all 8-pin octal plug-in devices when surface mounting or DIN rail mounting.

UL #E72711 US & CAN.

## 407-025-13-00

Hold-down for 405C/409B Series and part #000-825-85-00. Two (2) needed for proper installation.