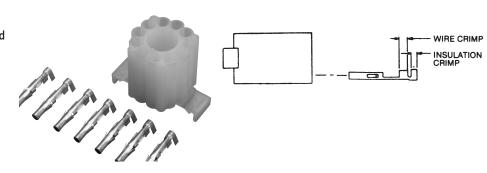

## 319-261-45-00

Plug-on socket kit (8 pin). Recommended for use with all 8-pin octal plug-in devices. Panel mounting only. Attach the wires to the solderless connector with a crimping tool.