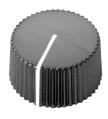

# 100054073

Recommended for use with any adjustment or switch having a 1/4" shaft. This knob slips over the shaft and is secured in place by a #6-32 set screw. The knurled, mirror finished, black thermostat knob has a white pointer line for reference.