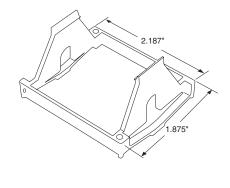

## 407-025-13-00

Hold-down for 405C/409B Series and part #000-825-85-00. Two (2) needed for proper installation.