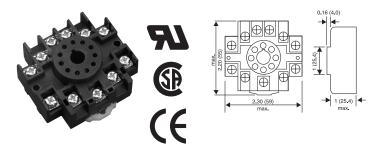

## 000-825-86-00

11-Pin surface DIN rail socket. Recommended for use with all 11-pin octal plug-in devices when surface mounting or DIN rail mounting.

#### 70-463-1

11-Pin Socket, DIN/Panel Mount, with screw terminals & Clamping plates.