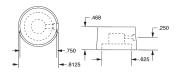

### 101026105

Recommended for use with all the ATC Diversified Electronics family of "remote adjustable" timers. Proper spacing is maintained for UL and CSA applications. This linear taper potentiometer has a non-conductive shaft attached to the internal conductive plastic wafer. The brass bushing is 3/8" x 32NEF and accepts adjustment hardware 1000540070, 100054071.