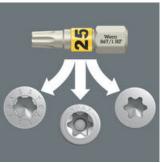

# Holding function for recessed TORX® screws

The HF tools developed by Wera are ideal because they feature an optimised geometry of the original TORX® profile. The wedging forces resulting from the surface pressure between the drive tip and the screw profile mean that TORX® screws made according to Acument Intellectual Properties specifications are securely held on the tool!

# Also for ASSY and SPAX T-STAR plus screws

The Wera 867/1 TX HF bits are also suitable for Würth ASSY screws as well as Altenloh SPAX T-STAR plus screws.