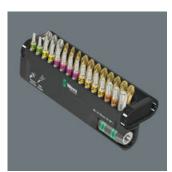

#### Bit assortments

EAN: 4013288227522 Size: 144x76x26 mm

Part number: 05057437001 Weight: 266 g Article number: Bit-Check 30 Wood TX HF 1 Country of origin: CZ

number:

**Customs tariff** 82079030

Bits and holder set, particularly suitable for woodworking. With their special geometry and as per the specification Acument Intellectual Properties, the 867/1 TORX® HF bits hold TORX® screws securely on the tool! This is particularly helpful in hard-to-reach work areas where the second hand cannot be used to hold the screw. They are also suitable for Würth ASSY screws as well as Altenloh SPAX T-STAR plus screws. With "Take it easy" tool finder: colour coding by size. Including universal holder with ring magnet which holds even heavy screws firmly and Rapidaptor, which allows mounting the bits without using the sleeve. The Bit-Check allows a quick overview of the available tools. Unused bits are simply put back in the holder and will not be lost. Easy transport e.g. in your shirt pocket. The Bit-Check can be set up at the work place, which allows for quick access of the tools.

## Bit-Check 30 Wood TX HF 1 SB, 30 pieces

### Set contents:

### 867/1 TORX® HF Bits with holding function, TX 40 x 25 mm

| Transfer of the state of the st |                                                                                                     | •••                                                                                                         |
|--------------------------------------------------------------------------------------------------------------------------------------------------------------------------------------------------------------------------------------------------------------------------------------------------------------------------------------------------------------------------------------------------------------------------------------------------------------------------------------------------------------------------------------------------------------------------------------------------------------------------------------------------------------------------------------------------------------------------------------------------------------------------------------------------------------------------------------------------------------------------------------------------------------------------------------------------------------------------------------------------------------------------------------------------------------------------------------------------------------------------------------------------------------------------------------------------------------------------------------------------------------------------------------------------------------------------------------------------------------------------------------------------------------------------------------------------------------------------------------------------------------------------------------------------------------------------------------------------------------------------------------------------------------------------------------------------------------------------------------------------------------------------------------------------------------------------------------------------------------------------------------------------------------------------------------------------------------------------------------------------------------------------------------------------------------------------------------------------------------------------------|-----------------------------------------------------------------------------------------------------|-------------------------------------------------------------------------------------------------------------|
| 050661450011)                                                                                                                                                                                                                                                                                                                                                                                                                                                                                                                                                                                                                                                                                                                                                                                                                                                                                                                                                                                                                                                                                                                                                                                                                                                                                                                                                                                                                                                                                                                                                                                                                                                                                                                                                                                                                                                                                                                                                                                                                                                                                                                  | 1x                                                                                                  | TX 40 x 25 mm                                                                                               |
| 05066144001                                                                                                                                                                                                                                                                                                                                                                                                                                                                                                                                                                                                                                                                                                                                                                                                                                                                                                                                                                                                                                                                                                                                                                                                                                                                                                                                                                                                                                                                                                                                                                                                                                                                                                                                                                                                                                                                                                                                                                                                                                                                                                                    | 2x                                                                                                  | TX 30 x 25 mm                                                                                               |
| 05066143001                                                                                                                                                                                                                                                                                                                                                                                                                                                                                                                                                                                                                                                                                                                                                                                                                                                                                                                                                                                                                                                                                                                                                                                                                                                                                                                                                                                                                                                                                                                                                                                                                                                                                                                                                                                                                                                                                                                                                                                                                                                                                                                    | 4x                                                                                                  | TX 25 x 25 mm                                                                                               |
| 05066142001                                                                                                                                                                                                                                                                                                                                                                                                                                                                                                                                                                                                                                                                                                                                                                                                                                                                                                                                                                                                                                                                                                                                                                                                                                                                                                                                                                                                                                                                                                                                                                                                                                                                                                                                                                                                                                                                                                                                                                                                                                                                                                                    | 4x                                                                                                  | TX 20 x 25 mm                                                                                               |
| 05066141001                                                                                                                                                                                                                                                                                                                                                                                                                                                                                                                                                                                                                                                                                                                                                                                                                                                                                                                                                                                                                                                                                                                                                                                                                                                                                                                                                                                                                                                                                                                                                                                                                                                                                                                                                                                                                                                                                                                                                                                                                                                                                                                    | 2x                                                                                                  | TX 15 x 25 mm                                                                                               |
| 05066140001                                                                                                                                                                                                                                                                                                                                                                                                                                                                                                                                                                                                                                                                                                                                                                                                                                                                                                                                                                                                                                                                                                                                                                                                                                                                                                                                                                                                                                                                                                                                                                                                                                                                                                                                                                                                                                                                                                                                                                                                                                                                                                                    | 2x                                                                                                  | TX 10 x 25 mm                                                                                               |
| <ol> <li>Pound-thru hexagonal; not Take</li> </ol>                                                                                                                                                                                                                                                                                                                                                                                                                                                                                                                                                                                                                                                                                                                                                                                                                                                                                                                                                                                                                                                                                                                                                                                                                                                                                                                                                                                                                                                                                                                                                                                                                                                                                                                                                                                                                                                                                                                                                                                                                                                                             | e it easy.                                                                                          |                                                                                                             |
|                                                                                                                                                                                                                                                                                                                                                                                                                                                                                                                                                                                                                                                                                                                                                                                                                                                                                                                                                                                                                                                                                                                                                                                                                                                                                                                                                                                                                                                                                                                                                                                                                                                                                                                                                                                                                                                                                                                                                                                                                                                                                                                                | 05066145001 <sup>9</sup><br>05066144001<br>05066143001<br>05066142001<br>05066141001<br>05066140001 | 05066144001       2x         05066143001       4x         05066142001       4x         05066141001       2x |

| 855/1 TH bits, PZ 3 x 25 I | 05056925001<br>05056915001<br>05056910001 | 6x | PZ 3 x 25 mm<br>PZ 2 x 25 mm<br>PZ 1 x 25 mm |
|----------------------------|-------------------------------------------|----|----------------------------------------------|
| 851/1 TZ bits, PH 3 x 25 ı | nm                                        |    |                                              |

| 0      | 05056525001 | 1x | PH 3 x 25 mm |
|--------|-------------|----|--------------|
| / Wera | 05056510001 | 2x | PH 2 x 25 mm |

| 887/4 RR Rapidaptor Unive | ersal Bit Holder with ring | i magnet | i, 1/4" x 5/ mm |
|---------------------------|----------------------------|----------|-----------------|
|                           | 05052490001                | 1x       | 1/4" x 57 mm    |
| M Wera                    |                            |          |                 |