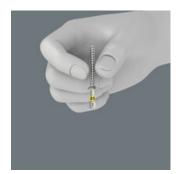

## Rapidaptor with ringmagnet

The floating, free-turning magnetic sleeve securely holds even large and heavy screws to enable immediate application. There is no need to hold the screw when applying the tool - something which can be dangerous and painful. Also ideal for overhead work.