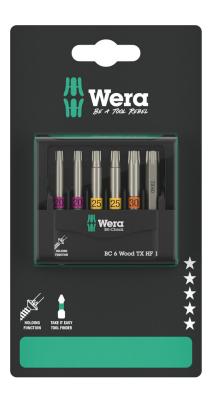

#### Bit assortments

EAN: 4013288227508 Size: 176x92x15 mm

05073639001 Part number: Weight: 92 g Article number: Bit-Check 6 Wood TX HF 1 Country of origin: CZSB

**Customs tariff** 

82079030

number:

Bit set, particularly suitable for woodworking. With their special geometry and as per the specification Acument Intellectual Properties, the 867/4 TORX® HF bits hold TORX® screws securely on the tool! This is particularly helpful in hard-to-reach work areas where the second hand cannot be used to hold the screw. They are also suitable for Würth ASSY screws as well as Altenloh SPAX T-STAR plus screws. With "Take it easy" tool finder: colour coding by size. The Bit-Check allows a quick overview of the available tools. Unused bits are simply put back in the holder and will not be lost. Easy transport e.g. in your shirt pocket. The Bit-Check can be set up at the work place, which allows for quick access of the tools.

## Bit-Check 6 Wood TX HF 1 SB, 6 pieces

#### Set contents:

## 867/4 TORX® HF Bits with holding function, TX 40 x 50 mm

 05060511001¹¹
 1x
 TX 40 x 50 mm

 05060510001
 1x
 TX 30 x 50 mm

 05060509001
 2x
 TX 25 x 50 mm

 05060508001
 2x
 TX 20 x 50 mm

1) Pound-thru hexagonal; not Take it easy.