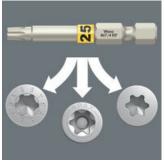

### The HF profile

In tight assembly or disassembly situations, for example in engine compartments, it is not possible to securely hold the screw with the hand on the screwdriver, and the screw subsequently often gets lost. Lengthy searches or the loss of the screw (with the associated danger that could bring about) are the consequence. The HF tools developed by Wera are ideal because they feature an optimised geometry of the original TORX® profile. The wedging forces surface resulting from the pressure between the drive tip and the screw profile mean that the screw is securely held on the tool!

# Also for ASSY and SPAX T-STAR plus screws

The Wera 867/4 TX HF bits are also suitable for Würth ASSY screws as well as Altenloh SPAX T-STAR plus screws.