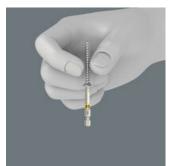

### The HF profile

In tight assembly or disassembly situations, for example in engine compartments, it is not possible to securely hold the screw with the hand on the screwdriver, and the screw subsequently often gets lost. Lengthy searches or the loss of the screw (with the associated danger that could bring about) are the consequence. The HF tools developed by Wera are ideal because they feature an optimised geometry of the original TORX® profile. The wedging forces surface resulting from the pressure between the drive tip and the screw profile mean that the screw is securely held on the tool!