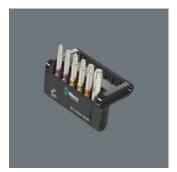

#### Bit assortments

EAN: 4013288227508 Size: 176x92x15 mm

05073639001 Part number: Weight: 92 g Article number: Bit-Check 6 Wood TX HF 1 Country of origin: CZSB

**Customs tariff** 

82079030

number:

Bit set, particularly suitable for woodworking. With their special geometry and as per the specification Acument Intellectual Properties, the 867/4 TORX® HF bits hold TORX® screws securely on the tool! This is particularly helpful in hard-to-reach work areas where the second hand cannot be used to hold the screw. They are also suitable for Würth ASSY screws as well as Altenloh SPAX T-STAR plus screws. With "Take it easy" tool finder: colour coding by size. The Bit-Check allows a quick overview of the available tools. Unused bits are simply put back in the holder and will not be lost. Easy transport e.g. in your shirt pocket. The Bit-Check can be set up at the work place, which allows for quick access of the tools.

## Bit-Check 6 Wood TX HF 1 SB, 6 pieces

#### Set contents: