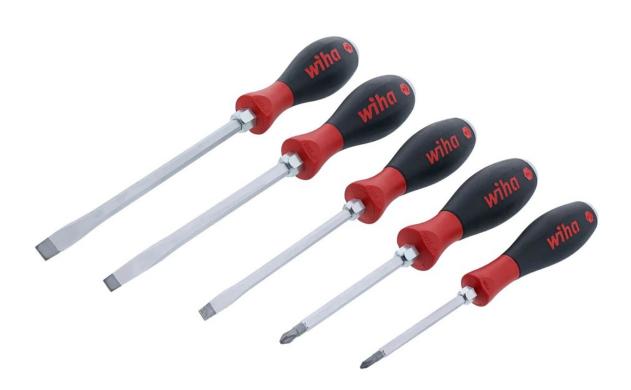

## 5 PIECE SOFTFINISH X HEAVY DUTY SLOTTED AND PHILLIPS SCREWDRIVER SET

- Set Includes: Phillips #1, #2 | Slotted 6.5, 8.0 10.0mm
- SoftFinish cushion grip handle for comfort and control
- Handle direct molded to blade for permanent bond
- Handle sized proportionate to blade for consistent mechanical advantage
- Parallel flats for roll-off prevention
- Exact fit precision machined tip for reduced cam-out
- Wiha premium quality tool steel for strength and durability
- Tip profile labeled on cap for easy identification
- Backed by the Wiha No Hassle Guarantee
- Manufactured in Germany