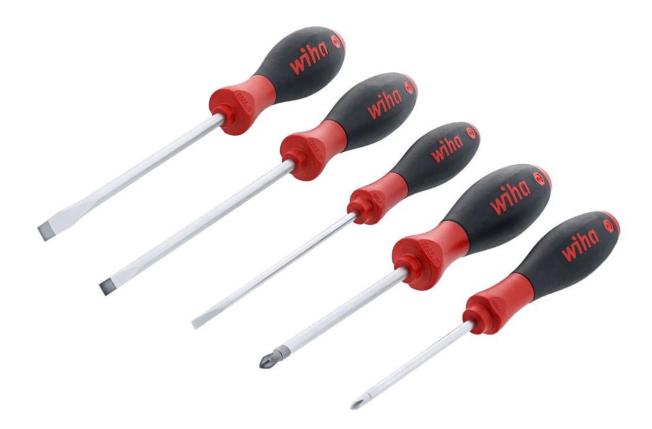

## **5 PIECE SOFTFINISH SLOTTED AND PHILLIPS SCREWDRIVER SET**

- Set Includes: Slotted 4.5, 6.5, 8.0mm | Phillips #1, #2
- SoftFinish cushion grip handle for comfort and control
- Dual durometer construction for long-lasting durability
- Handle direct molded to blade for permanent bond
- Handle size proportionate to blade for consistent mechanical advantage
- Parallel flats for roll-off prevention
- Tip profile labeled on cap for easy identification
- Wiha premium quality tool steel for strength and durability
- Chrome-plated satin finish for corrosion protection
- Exact fit precision machined tip for reduced cam-out
- Backed by the Wiha No Hassle Guarantee
- Manufactured in Germany