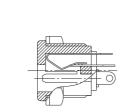

## Power supply connectors

Power supply chassis socket, straight version, with break contact and solder eyes, for front side mounting

## NEB/J 21 C 16

S

B

0

-0.15

# 12.8 11.8

### \*a port in mounting plate