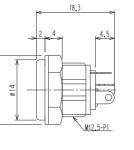

## Power supply connectors



Power supply chassis socket, straight version, with break contact and solder eyes, for front side mounting



## NEB/J 21 C 16







S

B

0

-0.15

# 12.8 11.8



### \*a port in mounting plate

## **Environmental conditions**

| Temperature range | -20 °C/+70 °C                              |
|-------------------|--------------------------------------------|
| Materials         |                                            |
| Insulating body   | ABS, HB according to UL94                  |
| Contact           | CuZn/CuSn, nickel-plated/silver-<br>plated |
| Insulation        | PBT GF (may be PF in a transitional phase) |
| Hexagonal nut     | PA                                         |
| Mechanical data   |                                            |

| Diameter opening                        | 6.3 mm              |
|-----------------------------------------|---------------------|
| Diameter center pin