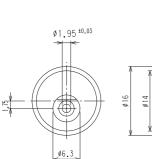

# 12.8 11.8

### \*a port in mounting plate

| Diameter opening                        | 6.3 mm              |
|-----------------------------------------|---------------------|
| Diameter center pin                     | 1.95 mm             |
| Mating cycles                           | 5000 <sup>1</sup>   |
| Insertion force                         | ≤ 30 N <sup>1</sup> |
| Withdrawal force                        | 3-30 N <sup>1</sup> |
| <sup>1</sup> measured with a gauge plug |                     |