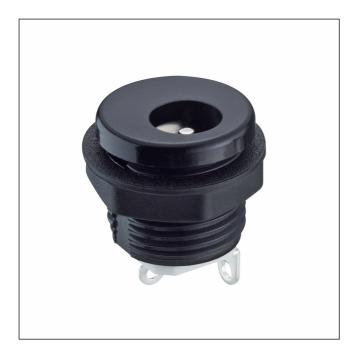

## Power supply connectors

Power supply chassis socket, straight version, with break contact and solder eyes, for front side mounting

## NEB/J 21 C 16

S

B

0

-0.15