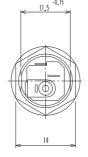

# 12.8 11.8

| Diameter opening                        | 6.3 mm              |
|-----------------------------------------|---------------------|
| Diameter center pin                     | 1.95 mm             |
| Mating cycles                           | 5000 <sup>1</sup>   |
| Insertion force                         | ≤ 30 N <sup>1</sup> |
| Withdrawal force                        | 3-30 N <sup>1</sup> |
| <sup>1</sup> measured with a gauge plug |                     |