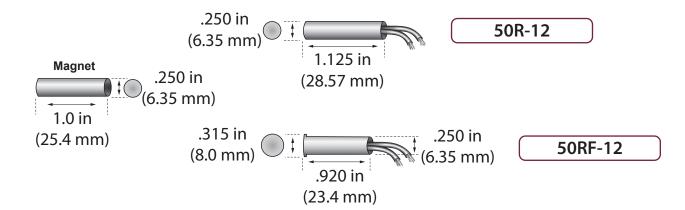

## INSTALLATION APPLICATIONS

The 50R and 50RF series are 1/4" diameter switch sets designed for applications where a small diameter recessed switch set is required. This makes the set desirable in residential installations where no sign of an alarm system should be seen or where there is not room to install a larger diameter recessed switch set. The 50R-12 is a straight cylindrical set for flush or counter sunk installations. The 50RF-12 set is flanged to prevent inadvertent pulling of the switch into the wall.