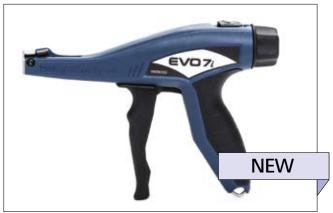

### EVO7 up to 4.8 mm strap width

HellermannTyton's EVO7 mechanical hand tool was ergonomically designed to reduce the risks of repetitive stress injuries to operators while concurrently increasing productivity. The EVO7 Tension/Lock/Cut Technology delivers performance, safety and comfort for the operators. Available in a standard grip span (EVO7) or short grip span (EVO7SP), for smaller hands. Additional accessories are available.

#### Features and benefits

- Ergonomic, slip-proof handle for a comfortable and secure grip
- Extremely low-maintenance
- Fast and precise application with minimum effort (TLC mechanism)
- Convenient and simple tension adjustment
- Extended, slim nose for use in narrow spaces
- · Housing made of resilient and lightweight glass fibre-reinforced polyester
- Standard grip span (90 mm) and short grip span (80 mm) available

The EVO7i: Maximum performance with minimum effort.

www.HellermannTyton.co.uk/EVO7i-cat22

| ТҮРЕ              | Strap Width<br>max. | Strap Thickness<br>max. | Weight   | Article-No. |
|-------------------|---------------------|-------------------------|----------|-------------|
| EVO7i             | 4.8                 | 1.5                     | 0.281 kg | 110-77001   |
| EV07SP            | 4.8                 | 1.5                     | 0.275 kg | 110-70130   |
| SP EVO7 Blade Kit | -                   | -                       | 0.002 kg | 110-70106   |