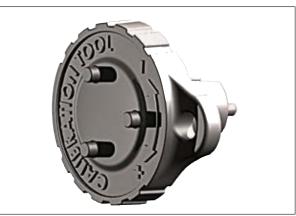

#### **CALTOOL** for calibration of EVO family

The CALTOOL serves for the fine or readjustment of the EVO family.

#### Features and benefits

• The factory setting (setting 0-8) of the EVO family can be changed

CALTOOL for calibration of EVO family.

| ТҮРЕ                 | Weight   | Article-No. |
|----------------------|----------|-------------|
| EVO Calibration Tool | 0.032 kg | 110-70089   |