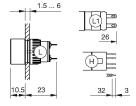

## EAO – Your Expert Partner for **Human Machine Interfaces**

### 51-030.005 - Indicator actuator

#### 51-030.005 - Indicator actuator



Attention: The preview is based on a sample product. This can differ from your current configuration.

#### Mounting

 $\begin{array}{ll} \mbox{Mounting cut-out} & \mbox{$\varnothing$ 16 mm} \\ \mbox{Design} & \mbox{raised} \end{array}$ 

#### Front

Front dimension Ø 18 mm
Front shape round
Front bezel colour
Front bezel material
Front cap colour

#### **Other Attributes**

Front cap material

Weight 0,004 kg

#### **IP-Rating**

Front protection IP65

#### **Connection Method**

Terminal Solder

#### **Function**

Indicator

e a o

# EAO – Your Expert Partner for **Human Machine Interfaces**

## 51-030.005 - Indicator actuator

#### **Dimensions**



H = Universal terminal 2.0 x 0.5 mm

#### **Mounting cut-outs**



#### Wiring diagram