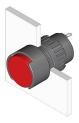

#### Mounting

 $\begin{array}{ll} \mbox{Mounting cut-out} & \mbox{$\varnothing$ 16 mm} \\ \mbox{Design} & \mbox{raised} \end{array}$ 

#### Front

Front dimension Ø 18 mm
Front shape round
Front bezel colour
Front bezel material
Front cap colour

#### **IP-Rating**

Front protection IP65

#### **Function**

Indicator

e a o