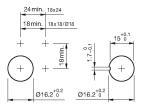

51-030.005 - Indicator actuator

#### 51-030.005 - Indicator actuator



Attention: The preview is based on a sample product. This can differ from your current configuration.

#### Mounting

 $\begin{array}{ll} \mbox{Mounting cut-out} & \mbox{$\varnothing$ 16 mm} \\ \mbox{Design} & \mbox{raised} \end{array}$ 

#### Front

Front dimension Ø 18 mm
Front shape round
Front bezel colour
Front bezel material
Front cap colour

#### **Other Attributes**

Front cap material

Weight 0,004 kg

#### **IP-Rating**

Front protection IP65

#### **Connection Method**

Terminal Solder

#### **Function**

Indicator

e a o

# EAO – Your Expert Partner for **Human Machine Interfaces**

## 51-030.005 - Indicator actuator

#### **Dimensions**



H = Universal terminal 2.0 x 0.5 mm

#### **Mounting cut-outs**



#### Wiring diagram