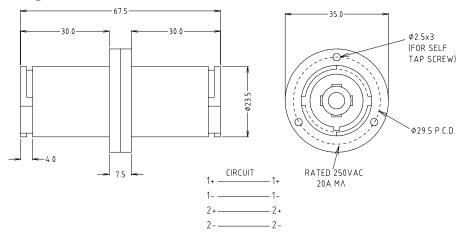

## Diagram

## **Part Number Table**

| Description                  | Part Number |
|------------------------------|-------------|
| Power Connector, In-Line, 4P | MP-FCR2065  |

Dimensions: Millimetres

Important Notice: This data sheet and its contents (the "Information") belong to the members of the AVNET group of companies (the "Group") or are licensed to it. No licence is granted for the use of it other than for information purposes in connection with the products to which it relates. No licence of any intellectual property rights is granted. The Information is subject to change without notice and replaces all data sheets previously supplied. The Information supplied is believed to be accurate but the Group assumes no responsibility for its accuracy or completeness, any error in or omission from it or for any use made of it. Users of this data sheet should check for themselves the Information and the suitability of the products for their purpose and not make any assumptions based on information included or omitted. Liability for loss or damage resulting from any reliance on the Information or use of it (including liability resulting from negligence or where the Group was aware of the possibility of such loss or damage arising) is excluded. This will not operate to limit or restrict the Group's liability for death or personal injury resulting from its negligence. Multicomp Pro is the registered trademark of Premier Farnell Limited 2019.