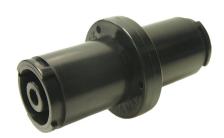

## **Description**

This is an in-line connector to join our black plugs together.