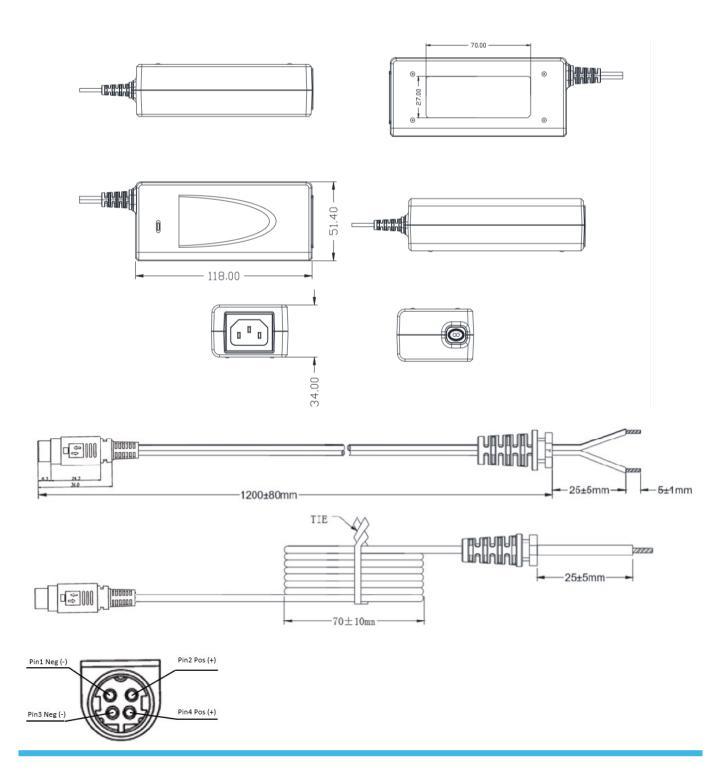

### **Description:**

Our Range of 60 Watt AC/DC switch mode power supplies provide 60 Watts of continuous output power in a high quality compact enclosure suitable for many general power applications.

| compact enclosure suitable for many general po | Specification                                                 |
|------------------------------------------------|---------------------------------------------------------------|
| Part Number                                    | T4497RW                                                       |
|                                                |                                                               |
| Input Voltage Range                            | 90 → 264 Vac                                                  |
| Input Frequency Range                          | 47 → 63Hz                                                     |
| Input Connector                                | IEC 320-C14                                                   |
| Input Current                                  | 1.5A at100Vac/ 60Hz— at 240Vac/ 50Hz                          |
| Inrush Current                                 | 50A Max. at 115VAC cold start                                 |
|                                                | 100A Max. at 230VAC cold start                                |
| Leakage Current                                | 0.25mA                                                        |
| Efficiency                                     | 88% Min                                                       |
| Input Power (Output: No Load)                  | <0.1W (CEC & DOE LEVEL VI Compliant)                          |
| Output Voltage Rating                          | 12 VDC                                                        |
| Output Current Range                           | 5A                                                            |
| Output Min Current                             | 0A                                                            |
| Output Connection Type                         | 4-PIN Din Connector                                           |
| Recommended Output Connector                   | Valcon DC-003-x-R 4-PIN Din PCB Mount Socket                  |
| Line and Load Regulation                       | +/-5%                                                         |
| Over Voltage Protection                        | The output voltage shall be clamped by/V; at full load and no |
|                                                | load with rated input voltage.                                |
| Over Current Protection                        | The output current is less than 10A at 230Vac.                |
| Short Circuit Protection                       | Can withstand a continuous output short without damage,       |
|                                                | and auto-recovery operation after the short is removed.       |
| Ripple Voltage                                 | 150 mV (p-p) (100V-240V AC Input )                            |
| Hi-Pot                                         | 1500Vac or 2121VDC 10mA 1 min                                 |
| Safety Approved                                | GS,CB,CE,UL/CUL,RCM, R-MEPS                                   |
| EMI Standard                                   | FCC Class B, CE                                               |
| Operating Temperature Range                    | 0°C → +40°C                                                   |
| Storage Temperature                            | -40°C → +80°C                                                 |
| Operating Humidity                             | 20% to 80%                                                    |
| Storage Humidity                               | 20% to 98%                                                    |
| Dimensions                                     | 118.0(L) x 51.4(W) x 34(H) mm                                 |
| Product Weight                                 | 272g                                                          |
| Regulator Type                                 | Switched Mode Power Supply                                    |

### **Diagrams**