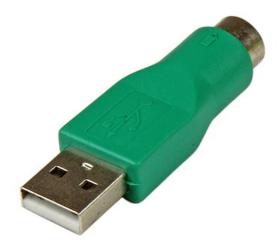

Replacement PS/2 Mouse to USB Adapter - F/M

Product ID: GC46MF

The GC46MF PS/2 Mouse-to-USB Adapter features a PS/2 female connector on one end and a USB (type A) Male connector on the other, allowing you to plug your PS/2 mouse into a USB port.

## Applications

Converts a USB Male to a Female PS/2 Mouse