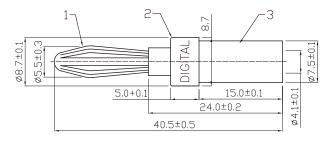

## **Diagram**

| No. | Designation  | Material |
|-----|--------------|----------|
| 1   | Banana Plug  | Brass    |
| 2   | Copper Grain |          |
| 3   | Body         |          |
| 4   | Screw        |          |

## **Part Number Table**

| Description             | Part Number |
|-------------------------|-------------|
| Banana Plug, Screw Type | MP013326    |

Dimensions: Millimetres

Important Notice: This data sheet and its contents (the "Information") belong to the members of the AVNET group of companies (the "Group") or are licensed to it. No licence is granted for the use of it other than for information purposes in connection with the products to which it relates. No licence of any intellectual property rights is granted. The Information is subject to change without notice and replaces all data sheets previously supplied. The Information supplied is believed to be accurate but the Group assumes no responsibility for its accuracy or completeness, any error in or omission from it or for any use made of it. Users of this data sheet should check for themselves the Information and the suitability of the products for their purpose and not make any assumptions based on information included or omitted. Liability for loss or damage resulting from any reliance on the Information or use of it (including liability resulting from negligence or where the Group was aware of the possibility of such loss or damage arising) is excluded. This will not operate to limit or restrict the Group's liability for death or personal injury resulting from its negligence. Multicomp Pro is the registered trademark of Premier Farnell Limited 2019.