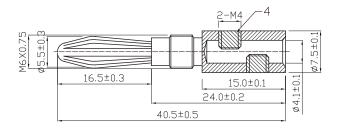

## **Diagram**

| No. | Designation  | Material |
|-----|--------------|----------|
| 1   | Banana Plug  | Brass    |
| 2   | Copper Grain |          |
| 3   | Body         |          |
| 4   | Screw        |          |

## **Part Number Table**

| Description             | Part Number |
|-------------------------|-------------|
| Banana Plug, Screw Type | MP013326    |

Dimensions: Millimetres

Important Notice: This data sheet and its contents (the "Information") belong to the members of the AVNET group of companies (the "Group") or are licensed to it. No licence is granted for the use of it other than for information purposes in connection with the products to which it relates. No licence of any intellectual property rights is granted. The Information is subject to change without notice and replaces all data sheets previously supplied. The Information supplied is believed to be accurate but the Group assumes no responsibility for its accuracy or completeness, any error in or omission from it or for any use made of it. Users of this data sheet should check for themselves the Information and the suitability of the products for their purpose and not make any assumptions based on information included or omitted. Liability for loss or damage resulting from any reliance on the Information or use of it (including liability resulting from negligence or where the Group was aware of the possibility of such loss or damage arising) is excluded. This will not operate to limit or restrict the Group's liability for death or personal injury resulting from its negligence. Multicomp Pro is the registered trademark of Premier Farnell Limited 2019.