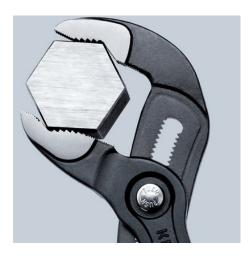

#### **KNIPEX Cobra®**

High-Tech Water Pump Pliers

- Push the button for adjustment on the workpiece
- Fine adjustment for optimum adaptation to different sizes of workpieces and a comfortable handle width
- Self-locking on pipes and nuts: no slipping on the workpiece and low handforce required
- Gripping surfaces with special hardened teeth, teeth hardness approx. 61 HRC: high wear resistance and stable gripping
- Box-joint design for high stability due to double guide
- Reliable catching of the hinge bolt: no unintentional shifting
- Pinch guard prevents operators' fingers being pinched
- Chrome vanadium electric steel, forged, multi stage oil-hardened

#### You Tube

| -   |    | _  |
|-----|----|----|
| G   | no | ra |
| 176 |    |    |

| General                         |                            |
|---------------------------------|----------------------------|
| Article No.                     | 87 02 300                  |
| EAN                             | 4003773029144              |
| Pliers                          | grey atramentized          |
| Head                            | polished                   |
| Handles                         | with multi-component grips |
| Weight                          | 580 g                      |
| Dimensions                      | 300 x 57 x 22 mm           |
| Standard                        | DIN ISO 8976               |
| REACH compliant                 | does not contain SVHC      |
| RoHS compliant                  | not applicable             |
| Technical details               |                            |
| Adjustment positions            | 30                         |
| Kapazität für Rohre (Zoll)      | Ø 2 3/4                    |
| Capacities for nuts             | 60 mm                      |
| Capacities for pipes (diameter) | Ø 70 mm                    |
|                                 |                            |