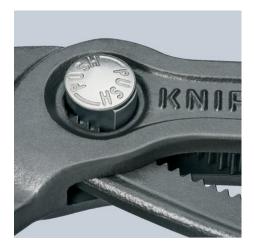

#### **KNIPEX Cobra®**

High-Tech Water Pump Pliers

- Push the button for adjustment on the workpiece
- Fine adjustment for optimum adaptation to different sizes of workpieces and a comfortable handle width
- Self-locking on pipes and nuts: no slipping on the workpiece and low handforce required
- Gripping surfaces with special hardened teeth, teeth hardness approx. 61 HRC: high wear resistance and stable gripping
- Box-joint design for high stability due to double guide
- Reliable catching of the hinge bolt: no unintentional shifting
- Pinch guard prevents operators' fingers being pinched
- Chrome vanadium electric steel, forged, multi stage oil-hardened