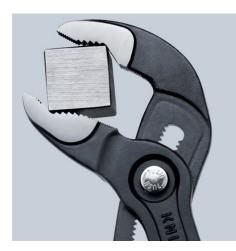

#### **KNIPEX Cobra®**

High-Tech Water Pump Pliers

- Push the button for adjustment on the workpiece
- Fine adjustment for optimum adaptation to different sizes of workpieces and a comfortable handle width
- Self-locking on pipes and nuts: no slipping on the workpiece and low handforce required
- Gripping surfaces with special hardened teeth, teeth hardness approx. 61 HRC: high wear resistance and stable gripping
- Box-joint design for high stability due to double guide
- Reliable catching of the hinge bolt: no unintentional shifting
- Pinch guard prevents operators' fingers being pinched
- Chrome vanadium electric steel, forged, multi stage oil-hardened

#### You Tube

| -   |    | _  |
|-----|----|----|
| G   | no | ra |
| 176 |    |    |

| General                         |                            |
|---------------------------------|----------------------------|
| Article No.                     | 87 02 300                  |
| EAN                             | 4003773029144              |
| Pliers                          | grey atramentized          |
| Head                            | polished                   |
| Handles                         | with multi-component grips |
| Weight                          | 580 g                      |
| Dimensions                      | 300 x 57 x 22 mm           |
| Standard                        | DIN ISO 8976               |
| REACH compliant                 | does not contain SVHC      |
| RoHS compliant                  | not applicable             |
| Technical details               |                            |
| Adjustment positions            | 30                         |
| Kapazität für Rohre (Zoll)      | Ø 2 3/4                    |
| Capacities for nuts             | 60 mm                      |
| Capacities for pipes (diameter) | Ø 70 mm                    |
|                                 |                            |