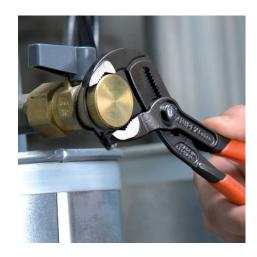

#### **KNIPEX Cobra®**

High-Tech Water Pump Pliers

- Push the button for adjustment on the workpiece
- Fine adjustment for optimum adaptation to different sizes of workpieces and a comfortable handle width
- Self-locking on pipes and nuts: no slipping on the workpiece and low handforce required
- Gripping surfaces with special hardened teeth, teeth hardness approx. 61 HRC: high wear resistance and stable gripping
- Box-joint design for high stability due to double guide
- Reliable catching of the hinge bolt: no unintentional shifting
- Pinch guard prevents operators' fingers being pinched
- Chrome vanadium electric steel, forged, multi stage oil-hardened