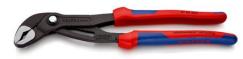

#### **KNIPEX Cobra®**

High-Tech Water Pump Pliers

- Push the button for adjustment on the workpiece
- Fine adjustment for optimum adaptation to different sizes of workpieces and a comfortable handle width
- Self-locking on pipes and nuts: no slipping on the workpiece and low handforce required
- Gripping surfaces with special hardened teeth, teeth hardness approx. 61 HRC: high wear resistance and stable gripping
- Box-joint design for high stability due to double guide
- Reliable catching of the hinge bolt: no unintentional shifting
- Pinch guard prevents operators' fingers being pinched
- Chrome vanadium electric steel, forged, multi stage oil-hardened