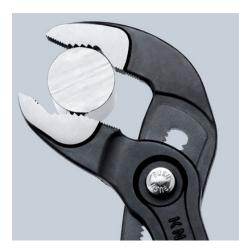

#### **KNIPEX Cobra®**

High-Tech Water Pump Pliers

- Push the button for adjustment on the workpiece
- Fine adjustment for optimum adaptation to different sizes of workpieces and a comfortable handle width
- Self-locking on pipes and nuts: no slipping on the workpiece and low handforce required
- Gripping surfaces with special hardened teeth, teeth hardness approx. 61 HRC: high wear resistance and stable gripping
- Box-joint design for high stability due to double guide
- Reliable catching of the hinge bolt: no unintentional shifting
- Pinch guard prevents operators' fingers being pinched
- Chrome vanadium electric steel, forged, multi stage oil-hardened

#### You Tube

| -   |    | _  |
|-----|----|----|
| G   | no | ra |
| 176 |    |    |

| General                         |                            |
|---------------------------------|----------------------------|
| Article No.                     | 87 02 300                  |
| EAN                             | 4003773029144              |
| Pliers                          | grey atramentized          |
| Head                            | polished                   |
| Handles                         | with multi-component grips |
| Weight                          | 580 g                      |
| Dimensions                      | 300 x 57 x 22 mm           |
| Standard                        | DIN ISO 8976               |
| REACH compliant                 | does not contain SVHC      |
| RoHS compliant                  | not applicable             |
| Technical details               |                            |
| Adjustment positions            | 30                         |
| Kapazität für Rohre (Zoll)      | Ø 2 3/4                    |
| Capacities for nuts             | 60 mm                      |
| Capacities for pipes (diameter) | Ø 70 mm                    |
|                                 |                            |