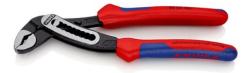

### **KNIPEX Alligator®**

Water Pump Pliers

DIN ISO 8976

- Good access to the workpiece due to slim size of head and joint area
- More output and comfort compared to conventional water pump pliers of the same length: 9-notch adjustment positioning for 30 % more gripping capacity
- Self-locking on pipes and nuts: no slipping on the workpiece and low handforce required
- Gripping surfaces with special hardened teeth, teeth hardness approx. 61 HRC: high wear resistance and stable gripping
- Box-joint design for high stability due to double guide
- Robust construction, insensitive to dirt; particularly suitable for outdoor work
- Pinch guard prevents operators' fingers being pinched
- Chrome vanadium electric steel, forged, multi stage oil-hardened