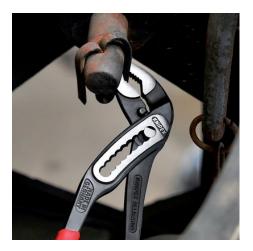

### **KNIPEX Alligator®**

Water Pump Pliers

DIN ISO 8976

- Good access to the workpiece due to slim size of head and joint area
- More output and comfort compared to conventional water pump pliers of the same length: 9-notch adjustment positioning for 30 % more gripping capacity
- Self-locking on pipes and nuts: no slipping on the workpiece and low handforce required
- Gripping surfaces with special hardened teeth, teeth hardness approx. 61 HRC: high wear resistance and stable gripping
- Box-joint design for high stability due to double guide
- Robust construction, insensitive to dirt; particularly suitable for outdoor work
- Pinch guard prevents operators' fingers being pinched
- Chrome vanadium electric steel, forged, multi stage oil-hardened

## **KNIPEX** Quality – Made in Germany

Self-locking on pipes and nuts: no slipping on the workpiece; the complete actuating force can be used to turn the workpieces; not having to squeeze the pliers handles reduces the required effort