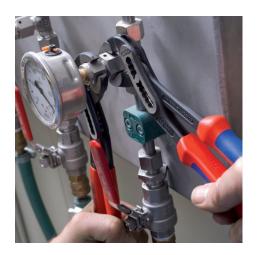

### **KNIPEX Alligator®**

Water Pump Pliers

DIN ISO 8976

- Good access to the workpiece due to slim size of head and joint area
- More output and comfort compared to conventional water pump pliers of the same length: 9-notch adjustment positioning for 30 % more gripping capacity
- Self-locking on pipes and nuts: no slipping on the workpiece and low handforce required
- Gripping surfaces with special hardened teeth, teeth hardness approx. 61 HRC: high wear resistance and stable gripping
- Box-joint design for high stability due to double guide
- Robust construction, insensitive to dirt; particularly suitable for outdoor work
- Pinch guard prevents operators' fingers being pinched
- Chrome vanadium electric steel, forged, multi stage oil-hardened