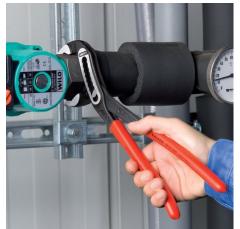

### **KNIPEX Alligator®**

Water Pump Pliers

DIN ISO 8976

- Good access to the workpiece due to slim size of head and joint area
- More output and comfort compared to conventional water pump pliers of the same length: 9-notch adjustment positioning for 30 % more gripping capacity
- Self-locking on pipes and nuts: no slipping on the workpiece and low handforce required
- Gripping surfaces with special hardened teeth, teeth hardness approx. 61 HRC: high wear resistance and stable gripping
- Box-joint design for high stability due to double guide
- Robust construction, insensitive to dirt; particularly suitable for outdoor work
- Pinch guard prevents operators' fingers being pinched
- Chrome vanadium electric steel, forged, multi stage oil-hardened