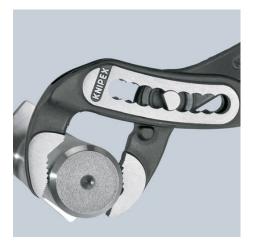

### **KNIPEX Alligator®**

Water Pump Pliers

DIN ISO 8976

- Good access to the workpiece due to slim size of head and joint area
- More output and comfort compared to conventional water pump pliers of the same length: 9-notch adjustment positioning for 30 % more gripping capacity
- Self-locking on pipes and nuts: no slipping on the workpiece and low handforce required
- Gripping surfaces with special hardened teeth, teeth hardness approx. 61 HRC: high wear resistance and stable gripping
- Box-joint design for high stability due to double guide
- Robust construction, insensitive to dirt; particularly suitable for outdoor work
- Pinch guard prevents operators' fingers being pinched
- Chrome vanadium electric steel, forged, multi stage oil-hardened

### General

| Article No.                           | 88 02 180                  |
|---------------------------------------|----------------------------|
| EAN                                   | 4003773044222              |
| Pliers                                | black atramentized         |
| Head                                  | polished                   |
| Handles                               | with multi-component grips |
| Weight                                | 210 g                      |
| Dimensions                            | 180 x 53 x 18 mm           |
| Standard                              | DIN ISO 8976               |
| REACH compliant                       | does not contain SVHC      |
| RoHS compliant                        | not applicable             |
| Technical details                     |                            |
| Adjustment positions                  | 9                          |
| Capacity for pipes, inches (diameter) | Ø 1 1/2                    |
| Capacities for nuts                   | 36 mm                      |
| Capacities for pipes (diameter)       | Ø 42 mm                    |