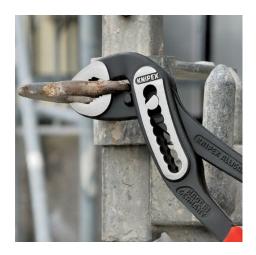

### **KNIPEX Alligator®**

Water Pump Pliers

DIN ISO 8976

- Good access to the workpiece due to slim size of head and joint area
- More output and comfort compared to conventional water pump pliers of the same length: 9-notch adjustment positioning for 30 % more gripping capacity
- Self-locking on pipes and nuts: no slipping on the workpiece and low handforce required
- Gripping surfaces with special hardened teeth, teeth hardness approx. 61 HRC: high wear resistance and stable gripping
- Box-joint design for high stability due to double guide
- Robust construction, insensitive to dirt; particularly suitable for outdoor work
- Pinch guard prevents operators' fingers being pinched
- Chrome vanadium electric steel, forged, multi stage oil-hardened

## **KNIPEX** Quality – Made in Germany

Self-locking on pipes and nuts: no slipping on the workpiece; the complete actuating force can be used to turn the workpieces; not having to squeeze the pliers handles reduces the required effort