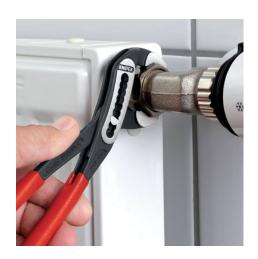

## 88 02 180

### **KNIPEX Alligator®**

Water Pump Pliers

DIN ISO 8976

- Good access to the workpiece due to slim size of head and joint area
- More output and comfort compared to conventional water pump pliers of the same length: 9-notch adjustment positioning for 30 % more gripping capacity
- Self-locking on pipes and nuts: no slipping on the workpiece and low handforce required
- Gripping surfaces with special hardened teeth, teeth hardness approx. 61 HRC: high wear resistance and stable gripping
- Box-joint design for high stability due to double guide
- Robust construction, insensitive to dirt; particularly suitable for outdoor work
- Pinch guard prevents operators' fingers being pinched
- Chrome vanadium electric steel, forged, multi stage oil-hardened