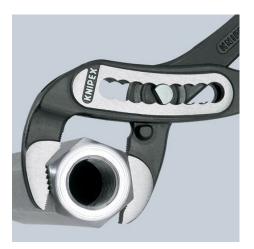

### **KNIPEX Alligator®**

Water Pump Pliers

DIN ISO 8976

- Good access to the workpiece due to slim size of head and joint area
- More output and comfort compared to conventional water pump pliers of the same length: 9-notch adjustment positioning for 30 % more gripping capacity
- Self-locking on pipes and nuts: no slipping on the workpiece and low handforce required
- Gripping surfaces with special hardened teeth, teeth hardness approx. 61 HRC: high wear resistance and stable gripping
- Box-joint design for high stability due to double guide
- Robust construction, insensitive to dirt; particularly suitable for outdoor work
- Pinch guard prevents operators' fingers being pinched
- Chrome vanadium electric steel, forged, multi stage oil-hardened

## **KNIPEX** Quality – Made in Germany

Self-locking on pipes and nuts: no slipping on the workpiece; the complete actuating force can be used to turn the workpieces; not having to squeeze the pliers handles reduces the required effort