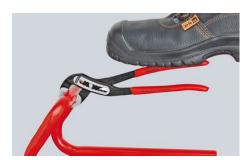

### **KNIPEX Alligator®**

Water Pump Pliers

DIN ISO 8976

- Good access to the workpiece due to slim size of head and joint area
- More output and comfort compared to conventional water pump pliers of the same length: 9-notch adjustment positioning for 30 % more gripping capacity
- Self-locking on pipes and nuts: no slipping on the workpiece and low handforce required
- Gripping surfaces with special hardened teeth, teeth hardness approx. 61 HRC: high wear resistance and stable gripping
- Box-joint design for high stability due to double guide
- Robust construction, insensitive to dirt; particularly suitable for outdoor work
- Pinch guard prevents operators' fingers being pinched
- Chrome vanadium electric steel, forged, multi stage oil-hardened