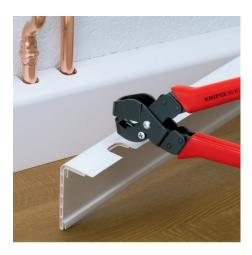

## **Notching Pliers**

- Special pliers for notching recesses into plastic ledges and plastic casings for electric and plumbing installation Notches can be enlarged by initial and final cut
- Clean cut edges no trimming activities needed
- Easy handling
- With opening spring, opening limiter and locking lever
- Pliers body: special tool steel, rolled, oil-hardened