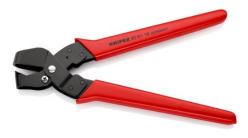

## **Notching Pliers**

- Special pliers for notching recesses into plastic ledges and plastic casings for electric and plumbing installation Notches can be enlarged by initial and final cut
- Clean cut edges no trimming activities needed
- Easy handling
- With opening spring, opening limiter and locking lever
- Pliers body: special tool steel, rolled, oil-hardened