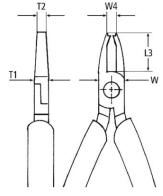

#### General

| <b>C</b> eneral                         |                            |
|-----------------------------------------|----------------------------|
| Article No.                             | 36 22 125                  |
| EAN                                     | 4003773046967              |
| Head                                    | mirror polished            |
| Handles                                 | with multi-component grips |
| Weight                                  | 94 g                       |
| Dimensions                              | 125 x 69 x 17 mm           |
| REACH compliant                         | does not contain SVHC      |
| RoHS compliant                          | not applicable             |
| Technical details                       |                            |
| Cutting capacities soft wire (diameter) | Ø 1.2 mm                   |
| Jaw thickness (joint) (T1)              | 7.0 mm                     |
| Tine thickness (11/1)                   |                            |
| Tips thickness (W4)                     | 4.0 mm                     |
| Head width (W3)                         | 4.0 mm<br>11.0 mm          |
|                                         |                            |
| Head width (W3)                         | 11.0 mm                    |
| Head width (W3)<br>Handle width         | 11.0 mm<br>7.5 mm          |