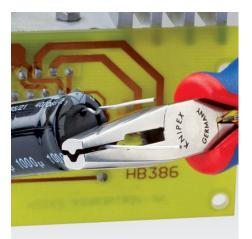

### **Electronics Mounting Pliers**

- To bend and cut wire at 1.6 mm length below the board
- Precision pliers for very fine assembly and repair work in electronics
- For bending and cutting off wire ends on components
- Sturdy, zero backlash box joint
- Smooth ground gripping surfaces
- Edges carefully deburred
- Low-friction double spring for gentle and even opening
  The mirror polish together with a fine film of oil offer effective rust protection no circuit faults caused by peeling chrome from plated tools
- Ball bearing chrome steel, oil hardened