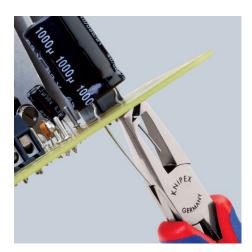

### **Electronics Mounting Pliers**

- To bend and cut wire at 1.6 mm length below the board
- Precision pliers for very fine assembly and repair work in electronics
- For bending and cutting off wire ends on components
- Sturdy, zero backlash box joint
- Smooth ground gripping surfaces
- Edges carefully deburred
- Low-friction double spring for gentle and even opening
  The mirror polish together with a fine film of oil offer effective rust protection no circuit faults caused by peeling chrome from plated tools
- Ball bearing chrome steel, oil hardened