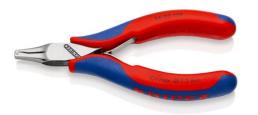

### **Electronics Mounting Pliers**

- To bend and cut wire at 1.6 mm length below the board
- Precision pliers for very fine assembly and repair work in electronics
- For bending and cutting off wire ends on components
- Sturdy, zero backlash box joint
- Smooth ground gripping surfaces
- Edges carefully deburred
- Low-friction double spring for gentle and even opening
  The mirror polish together with a fine film of oil offer effective rust protection no circuit faults caused by peeling chrome from plated tools
- Ball bearing chrome steel, oil hardened

#### General

| <b>C</b> eneral                         |                            |
|-----------------------------------------|----------------------------|
| Article No.                             | 36 22 125                  |
| EAN                                     | 4003773046967              |
| Head                                    | mirror polished            |
| Handles                                 | with multi-component grips |
| Weight                                  | 94 g                       |
| Dimensions                              | 125 x 69 x 17 mm           |
| REACH compliant                         | does not contain SVHC      |
| RoHS compliant                          | not applicable             |
| Technical details                       |                            |
| Cutting capacities soft wire (diameter) | Ø 1.2 mm                   |
| Jaw thickness (joint) (T1)              | 7.0 mm                     |
| Tine thickness (11/1)                   |                            |
| Tips thickness (W4)                     | 4.0 mm                     |
| Head width (W3)                         | 4.0 mm<br>11.0 mm          |
|                                         |                            |
| Head width (W3)                         | 11.0 mm                    |
| Head width (W3)<br>Handle width         | 11.0 mm<br>7.5 mm          |