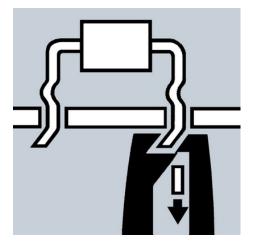

### **Electronics Mounting Pliers**

- To bend and cut wire at 1.6 mm length below the board
- Precision pliers for very fine assembly and repair work in electronics
- For bending and cutting off wire ends on components
- Sturdy, zero backlash box joint
- Smooth ground gripping surfaces
- Edges carefully deburred
- Low-friction double spring for gentle and even opening
  The mirror polish together with a fine film of oil offer effective rust protection no circuit faults caused by peeling chrome from plated tools
- Ball bearing chrome steel, oil hardened

# KNIPEX Quality – Made in Germany

to bend and cut wire at 1.6 mm length below the board