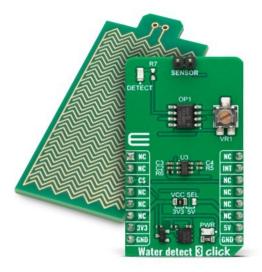

#### PID: MIKROE-5848

Water Detect 3 Click is a compact add-on board that detects water and other electroconductive liquids. This board features the MCP606, a micropower CMOS operational amplifier from Microchip. In the same package, the Water Detect 3 Click comes with a separate PCB with an electroconductive water detection area connected to a Click board<sup>™</sup> with wires. This allows you to safely develop a project by testing a board with actual water that will not come in touch with your development setup. This Click board<sup>™</sup> makes the perfect solution for the development of a household flood alarm sensor, rain detector for smart buildings, or water tanks that act as a limit switch for a pump.

## Specifications

| Туре             | Miscellaneous                                                                                                                                                                                           |
|------------------|---------------------------------------------------------------------------------------------------------------------------------------------------------------------------------------------------------|
| Applications     | Can be used for the development of a<br>household flood alarm sensor, rain detector for<br>smart buildings, or water tanks that act as a<br>limit switch for a pump                                     |
| On-board modules | MCP606 - micropower CMOS operational<br>amplifier from Microchip                                                                                                                                        |
| Key Features     | Separate board for water detection in the<br>same package, detection area made of<br>exposed conducting wires, calibration<br>potentiometer, interrupt output, LED for visual<br>presentation, and more |
| Interface        | GPIO                                                                                                                                                                                                    |
| ClickID          | Yes                                                                                                                                                                                                     |
| Compatibility    | mikroBUS                                                                                                                                                                                                |
| Click board size | M (42.9 x 25.4 mm)                                                                                                                                                                                      |
| Input Voltage    | 3.3V or 5V                                                                                                                                                                                              |