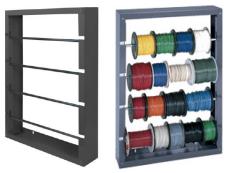

## Part Number Table

| Description                 | Part Number |  |
|-----------------------------|-------------|--|
| 4 Rod Steel Wire Spool Rack | 8537-0690   |  |

Important Notice : This data sheet and its contents (the "Information") belong to the members of the AVNET group of companies (the "Group") or are licensed to it. No licence is granted for the use of it other than for information purposes in connection with the products to which it relates. No licence of any intellectual property rights is granted. The Information is subject to change without notice and replaces all data sheets previously supplied. The Information supplied is believed to be accurate but the Group assumes no responsibility for its accuracy or completeness, any error in or omission from it or for any use made of it. Users of this data sheet should check for themselves the Information or use of it (including liability resulting from negligence or where the Group was aware of the possibility for loss or damage arising) is excluded. This will not operate to limit or restrict the Group's liability for death or personal injury resulting from its negligence. pro -POWER is the registered trademark of Premier Farnell Limited 2019.