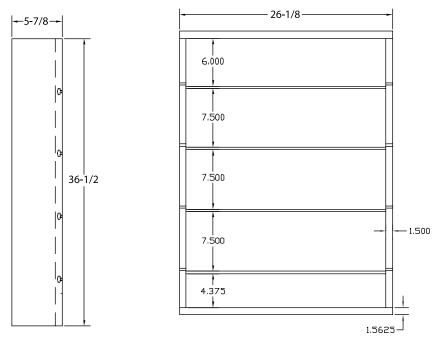

#### : All Welded Cold Rolled Steel

- : Grey Powder Coated Finish
- : 5-7/8" (149mm)
- : 36-1/2" (927mm)
- : 26-1/8" (663mm)
- . 20-1/0 (0001111
- : 5/8" (15.875mm)
- : 12 lbs. / 7 kgs.
- : 1

## Diagram