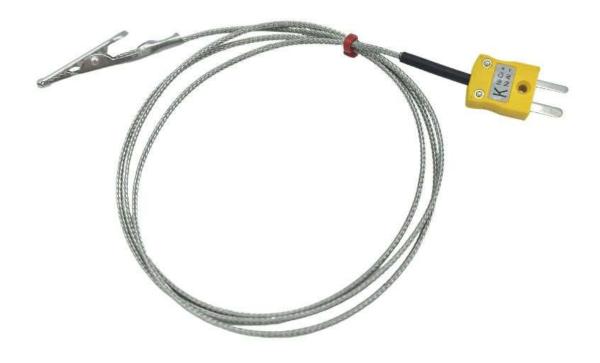

## Crocodile Clip Thermocouple with Glassfibre Stainless Steel Overbraided Cable - ANSI

Labfacility are the UK's leading manufacturer of Temperature Sensors, Thermocouple Connectors and associated Temperature Instrumentation and stockists of Thermocouple Cables. The Company has been trading since 1971 and is ISO 9001 accredited.

## Specifications

| General Description      | Crocodile Clip Thermocouple with Glassfibre Stainless<br>Steel Overbraided Cable |  |  |
|--------------------------|----------------------------------------------------------------------------------|--|--|
| Thermocouple Type        | К                                                                                |  |  |
| Thermocouple<br>Junction | Grounded measuring junction                                                      |  |  |
| Cable Length             | 1 or 3 metre                                                                     |  |  |
| Cable Type               | 7/0.2mm stainless steel over-braided Glassfibre                                  |  |  |
| Cable Termination        | Miniature Plug                                                                   |  |  |
| Max. Temperature         | + 250°C                                                                          |  |  |
| Min. Temperature         | -50°C                                                                            |  |  |
| Standards Met            | ANSI                                                                             |  |  |