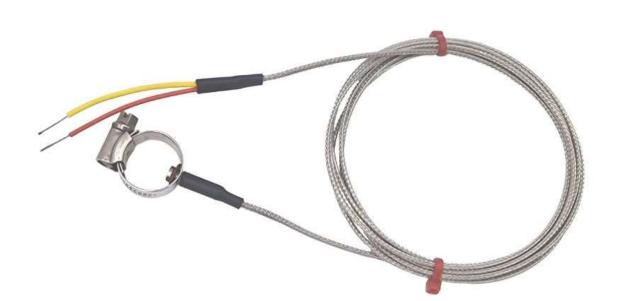

## Specifications

| General Description   | Stainless steel pipe clamp sensor with adjustable diameter |  |  |
|-----------------------|------------------------------------------------------------|--|--|
| Thermocouple Type     | К                                                          |  |  |
| Thermocouple Junction | Grounded tip for fast response                             |  |  |
| Cable Length          | 2m                                                         |  |  |
| Cable Type            | Glassfibre stainless steel braided extension cable         |  |  |
| Core / Strands        | 7/0.2mm                                                    |  |  |
| Termination Type      | Bare tails                                                 |  |  |
| Max. Temperature      | +350°C                                                     |  |  |
| To Fit Pipe Diameters | 13-20mm, 22-30mm, 30-45mm and 40-55mm                      |  |  |
| Standards Met         | ANSI MC96.1                                                |  |  |

## **Ordering Information**

| Туре | To Fit Pipe<br>Diameters | Termination | Manufacturers Code | Farnell Order<br>Code |
|------|--------------------------|-------------|--------------------|-----------------------|
| K    | 13-20mm                  | Bare tails  | FP-13/20-K-2M-A    | 4156032               |
| K    | 22-30mm                  | Bare tails  | FP-22/30-K-2M-A    | 4156033               |
| K    | 30-45mm                  | Bare tails  | FP-30/45-K-2M-A    | 4156034               |
| К    | 40-55mm                  | Bare tails  | FP-40/55-K-2M-A    | 4156035               |