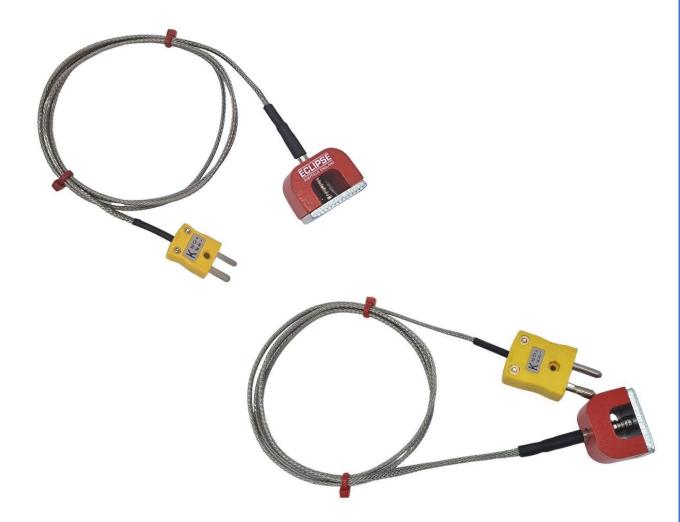

4.5kg Pull Power (Horseshoe) Magnet Thermocouple, PFA Insulated Cable with Stainless Steel Over-Braid Terminating in Miniature or Standard Plug - ANSI

Labfacility are the UK's leading manufacturer of Temperature Sensors, Thermocouple Connectors and associated Temperature Instrumentation and stockists of Thermocouple Cables. The Company has been trading since 1971 and is ISO 9001 accredited.

## Specifications

| General Description    | 4.5kg Pull Power (Horseshoe) Magnet Thermocouple         |  |  |
|------------------------|----------------------------------------------------------|--|--|
| Sensor Type            | Magnet Thermocouple                                      |  |  |
| Thermocouple Type      | Туре К                                                   |  |  |
| Magnet                 | 30 x 20 x 20mm (L x H x W). Max Pull: 4.5kg              |  |  |
| Cable Length           | 1.0M or 2.0M                                             |  |  |
| Cable Type             | Glassfibre insulated lead with stainless steel overbraid |  |  |
| Core / Strands         | 7/0.2mm                                                  |  |  |
| Termination Type       | Miniature or Standard Plug                               |  |  |
| Max. Temperature       | Temperature250°C                                         |  |  |
| Min. Temperature -50°C |                                                          |  |  |
| Standards Met          | ANSI MC96.1                                              |  |  |