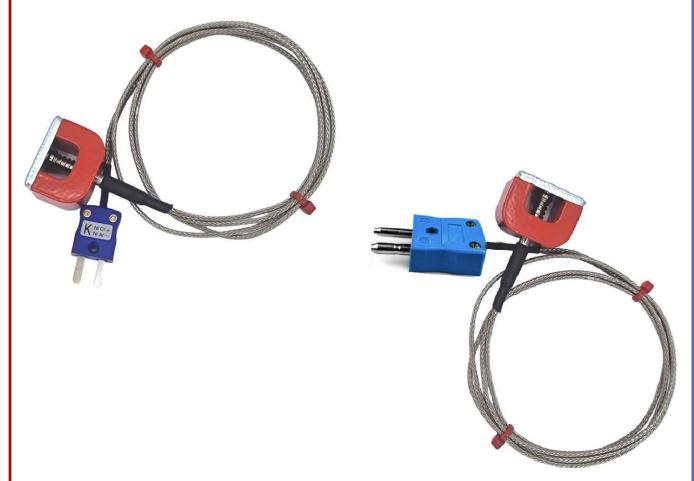

4.5kg Pull Power (Horseshoe) Magnet Thermocouple, PFA Insulated Cable with Stainless Steel Over-Braid Terminating in Miniature or Standard Plug - JIS

Labfacility are the UK's leading manufacturer of Temperature Sensors, Thermocouple Connectors and associated Temperature Instrumentation and stockists of Thermocouple Cables. The Company has been trading since 1971 and is ISO 9001 accredited.

## Specifications

| General Description   | 4.5kg Pull Power (Horseshoe) Magnet Thermocouple   |  |  |
|-----------------------|----------------------------------------------------|--|--|
| Sensor Type           | Magnet Thermocouple                                |  |  |
| Thermocouple Type     | Туре К                                             |  |  |
| Magnet                | 30 x 20 x 20mm (L x H x W). Max Pull: 4.5kg        |  |  |
| Cable Length          | 1.0M or 2.0M                                       |  |  |
| Cable Type            | PFA Insulated Cable with stainless steel overbraid |  |  |
| Core / Strands        | re / Strands 7/0.2mm                               |  |  |
| Termination Type      | Miniature or Standard Plug                         |  |  |
| Max. Temperature250°C |                                                    |  |  |
| Min. Temperature      | -50°C                                              |  |  |
| Standards Met JIS     |                                                    |  |  |