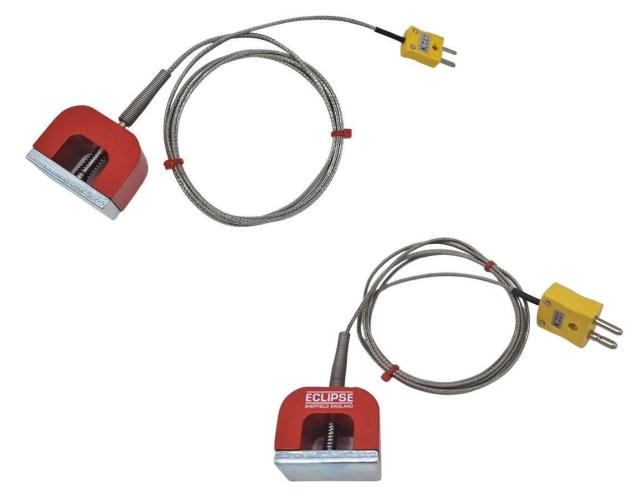

11.8kg Pull Power (Horseshoe) Magnet Thermocouple, PFA Insulated Cable with Stainless Steel Over-Braid Terminating in Miniature or Standard Plug - ANSI

Labfacility are the UK's leading manufacturer of Temperature Sensors, Thermocouple Connectors and associated Temperature Instrumentation and stockists of Thermocouple Cables. The Company has been trading since 1971 and is ISO 9001 accredited.

## Specifications

| General Description | 11.8kg Pull Power (Horseshoe) Magnet Thermocouple   |  |  |  |
|---------------------|-----------------------------------------------------|--|--|--|
| Sensor Type         | Magnet Thermocouple                                 |  |  |  |
| Thermocouple Type   | Туре К                                              |  |  |  |
| Magnet              | 45 x 30 x 30mm (L x H x W) - Max pull: 11.8 KG      |  |  |  |
| Cable Length        | 1.5M or 3.0M                                        |  |  |  |
| Cable Type          | PFA Insulated Cable with Stainless Steel Over-Braid |  |  |  |
| Core / Strands      | 7/0.2mm                                             |  |  |  |
| Cable Termination   | rmination Miniature or Standard Plug                |  |  |  |
| Max. Temperature    | 250°C                                               |  |  |  |
| Min. Temperature    | -50°C                                               |  |  |  |
| Standards Met       | ANSI MC96.1                                         |  |  |  |