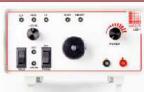

#### L60 Fine Wire Thermocouple Welder

The Thermocouple Welder is a compact, simple-to-use instrument designed for thermocouple and fine wire welding. Supplied with foot switch, spare electrodes, pliers & safety glasses, impact clip and pen plate.

## **Best Sellers**

L60+ Thermocouple & Fine Wire Welder and accessories Farnell 2897470 Newark 62AC8741

TC-58 Nov-23