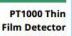

#### **RTD Detectors**

Wire-wound type provides greater accuracy and stability but are vulnerable to shock.

Flat film type are resistant to shock and have quicker thermal response times.

Various lengths and diameters available, in class A, B and 1/10th Din.

#### PT100 Wire **Wound Detector**

Farnell 2770776 Newark 25AC2608

PT100 Class A Thin Film Detector Farnell 8598525 **Newark 38K0885** 