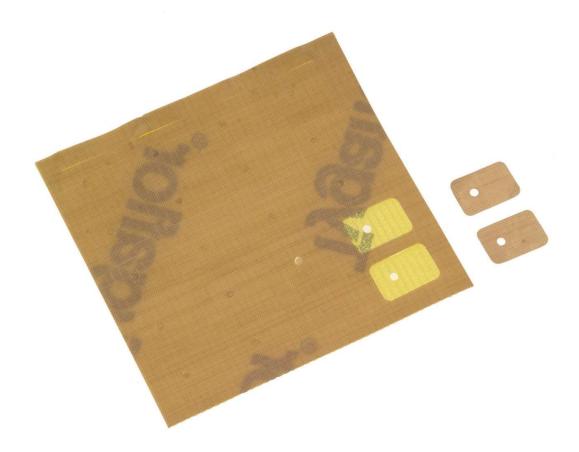

# Thermo Attachment Pads in PTFE glass cloth

Labfacility are the UK's leading manufacturer of Temperature Sensors, Thermocouple Connectors and associated Temperature Instrumentation and stockists of Thermocouple Cables. The Company has been trading since 1971 and is ISO 9001 accredited.

# **Specifications**

| General          | Self-adhesive pads in PTFE glass cloth for locating |
|------------------|-----------------------------------------------------|
| Description      | welded tip thermocouples                            |
| Max.             |                                                     |
| Temperature      | +260°C                                              |
| Min. Temperature | -73°C                                               |
| Qty              | 20 Pads per sheet                                   |
| Dimensions       | Pad size 13x18mm                                    |

# **Ordering Information**

| Farnell Order Code |  |
|--------------------|--|
| 7218849            |  |

TC-58 Nov-23