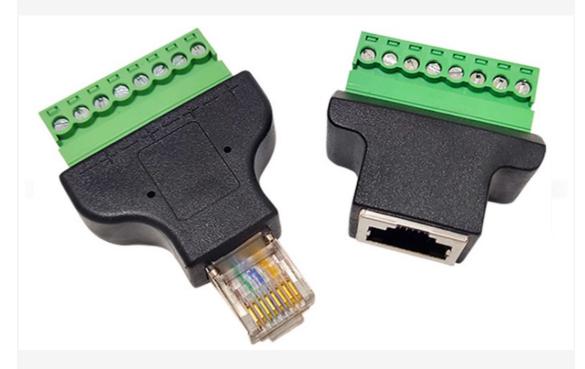

## **INTRODUCTION**

This Ethernet RJ45 Female Plug to 8-Pin Terminal Block consists of a standard RJ45 Ethernet port and a terminal block, which can be used without soldering.

There are metal shielding layers on the RJ45 port for fixing interface and preventing external electromagnetic interference, which assures good network signal.

The terminal block adopts a detachable installation design, and the integrally formed terminal block has a built-in groove mode deck, not easy to loose and fall out when tightly plugged.

## **FEATURES**

- Detachable Installation Design
- With Metal Shielding Layers