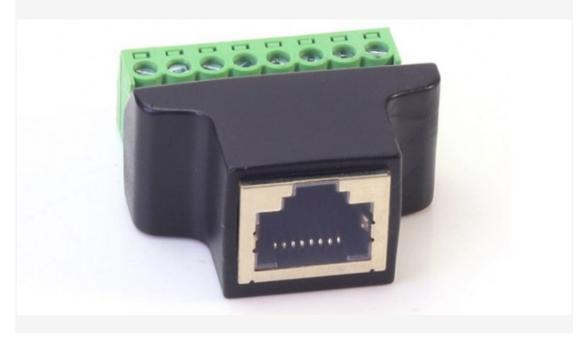

## **INTRODUCTION**

This Ethernet RJ45 Female Plug to 8-Pin Terminal Block consists of a standard RJ45 Ethernet port and a terminal block, which can be used without soldering.

There are metal shielding layers on the RJ45 port for fixing interface and preventing external electromagnetic interference, which assures good network signal.

The terminal block adopts a detachable installation design, and the integrally formed terminal block has a built-in groove mode deck, not easy to loose and fall out when tightly plugged.