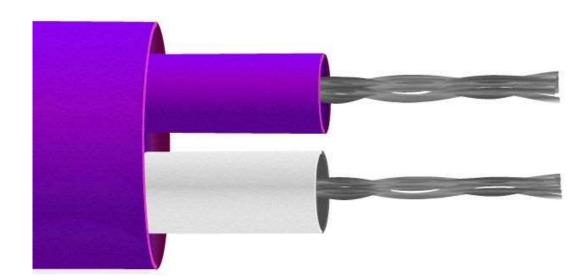

## Specifications

| General Description                             | Resistant to oils, acids other adverse agents and fluids.<br>Good mechanical strength and flexibility. PTFE better for |  |  |  |
|-------------------------------------------------|------------------------------------------------------------------------------------------------------------------------|--|--|--|
|                                                 | steam/elevated pressure environments.                                                                                  |  |  |  |
| Cable Length                                    | 10m, 25m, 50m, 100m                                                                                                    |  |  |  |
| Cable Type                                      | Single pair of PFA insulated conductors, laid flat with PFA jacket                                                     |  |  |  |
| Core / Strands                                  | 7/0.2mm                                                                                                                |  |  |  |
| Conductor Cross Section 7/0.2<br>(mm2)          | 0.219                                                                                                                  |  |  |  |
| Outer Colour                                    | Purple                                                                                                                 |  |  |  |
| + Colour                                        | Purple                                                                                                                 |  |  |  |
| - Colour                                        | White                                                                                                                  |  |  |  |
| Drain Wire                                      | No                                                                                                                     |  |  |  |
| Insulation Material                             | PFA Insulated                                                                                                          |  |  |  |
| Loop Resistance 7/0.2 (Ohms per combined metre) | 5.3                                                                                                                    |  |  |  |
| Max. Temperature                                | +260°C                                                                                                                 |  |  |  |
| Min. Temperature                                | -75°C                                                                                                                  |  |  |  |
| + Conductor                                     | Nickel Chromium                                                                                                        |  |  |  |
| - Conductor                                     | Constantan                                                                                                             |  |  |  |
| Screen                                          | No                                                                                                                     |  |  |  |
| Standards Met                                   | Colour code (cores & jacket) to IEC-584-3                                                                              |  |  |  |
| Thermocouple Type                               | E                                                                                                                      |  |  |  |
| Tolerance                                       | Class 1                                                                                                                |  |  |  |
|                                                 |                                                                                                                        |  |  |  |