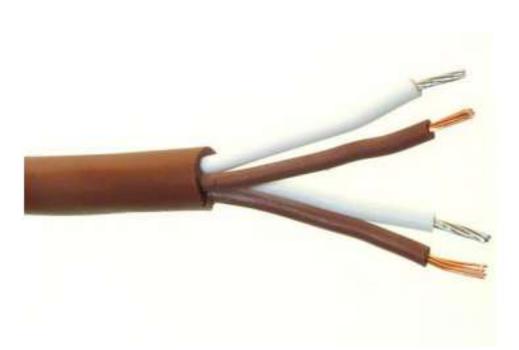

## IEC Type T Duplex (4 core) Silicone Rubber Insulated Thermocouple Cable / Wire

Labfacility are the UK's leading manufacturer of Temperature Sensors, Thermocouple Connectors and associated Temperature Instrumentation and stockists of Thermocouple Cables. The Company has been trading since 1971 and is ISO 9001 accredited.

## Specifications

| General Description | Good electrical and mechanical properties, highly flexible,<br>resistant to oils, acids and other adverse fluids. Good heat<br>resistance to 200°C although not suitable for direct use in<br>high pressure steam applications. |  |  |  |
|---------------------|---------------------------------------------------------------------------------------------------------------------------------------------------------------------------------------------------------------------------------|--|--|--|
| Cable Length        | 10m, 25m, 50m, 100m                                                                                                                                                                                                             |  |  |  |
| Core / Strands      | 7/0.2mm                                                                                                                                                                                                                         |  |  |  |
| Outer Colour        | Brown                                                                                                                                                                                                                           |  |  |  |
| + Colour            | Brown                                                                                                                                                                                                                           |  |  |  |
| - Colour            | White                                                                                                                                                                                                                           |  |  |  |
| Drain Wire          | No                                                                                                                                                                                                                              |  |  |  |
| Insulation Material | Silicone rubber insulated 7/0.2mm conductors, twisted together with silicone rubber outer jacket                                                                                                                                |  |  |  |
| Max. Temperature    | +200°C                                                                                                                                                                                                                          |  |  |  |
| Min. Temperature    | -40°C                                                                                                                                                                                                                           |  |  |  |
| Screen              | No                                                                                                                                                                                                                              |  |  |  |
| Standards Met       | Colour code (cores & jacket) to IEC-584-3                                                                                                                                                                                       |  |  |  |
| Thermocouple Type   | Type 'T' Duplex for extending up to 2 x type 'T' thermocouples                                                                                                                                                                  |  |  |  |
| Tolerance           | Class 2 to IEC-584                                                                                                                                                                                                              |  |  |  |