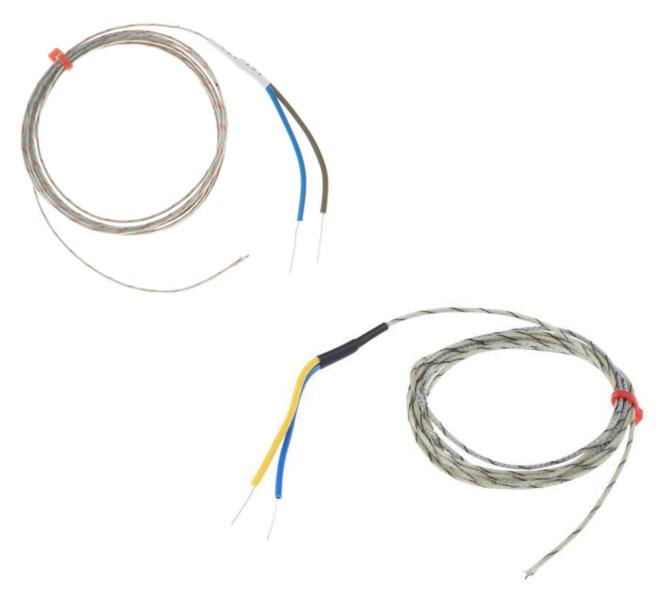

## Specifications

| General Description | Good temperature resistance (not suitable in fluids)          |  |  |  |
|---------------------|---------------------------------------------------------------|--|--|--|
| Sensor Type         | Exposed Junction                                              |  |  |  |
| Thermocouple Type   | К&Ј                                                           |  |  |  |
| Cable Length        | 2m                                                            |  |  |  |
| Cable Type          | Glassfibre                                                    |  |  |  |
| Core / Strands      | 1/0.3mm                                                       |  |  |  |
| Termination Type    | Bare Tails                                                    |  |  |  |
| Max. Temperature    | Temperature range –60°C to +350°C (short periods up to 400°C) |  |  |  |
| Standards Met       | Colour coded to former British Standard – BS1843-1952         |  |  |  |

## **Ordering Information**

| Туре | Style        | Material   | Cable Size | Length      | Termination | Manufacturers<br>Code | Farnell Order<br>Number |
|------|--------------|------------|------------|-------------|-------------|-----------------------|-------------------------|
| К    | FLAT<br>PAIR | GLASSFIBRE | 1/0.3mm    | 2m (6.56ft) | Bare Tails  | Z3-K-2M BS            | 2785074                 |
| J    | FLAT<br>PAIR | GLASSFIBRE | 1/0.3mm    | 2m (6.56ft) | Bare Tails  | Z3-J-2M BS            | 4073357                 |