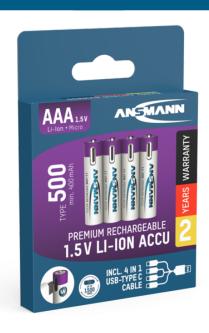

## ANSMANN Li-Ion batteries AAA Typ 500 (min. 400 mAh) 4pcs. cardboard box

- High-quality ANSMANN lithium rechargeable batteryAAA with Safety Board
- Stable voltage of 1,5 V over the entire period of use
- Ideally suited for use in Remote controls, digital cameras, toys, torches, head lights, razors, kitchen appliances such as milk frothers, wall clocks, alarm clocks, etc.
- Integrated protective circuitry protects against overcharging, overload, short circuit and deep discharge
- Max. Continuous discharge current: 0,5 A
- Very low self-discharge and high energy efficiency
- Excellent price-performance ratio
- 2 years quarantee

## INFORMATION

Product name Li-Ion batteries AAA Typ 500 (min. 400 mAh)

4pcs. cardboard box

Part No. 1311-0028 EAN code 4013674193967 85076000900 Customs

tariff number Material

04

Group

**Product** 4× AAA Li-Ion Rechargeable battery 500 content mAh, 4 in 1 USB-C charging cable