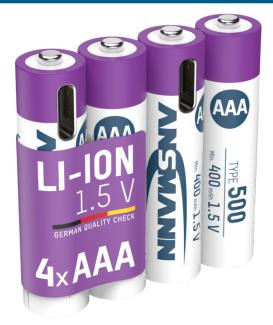

## ANSMANN Li-Ion batteries AAA Typ 500 (min. 400 mAh) 4pcs. cardboard box

- High-quality ANSMANN lithium rechargeable batteryAAA with Safety Board
- Stable voltage of 1,5 V over the entire period of use
- Ideally suited for use in Remote controls, digital cameras, toys, torches, head lights, razors, kitchen appliances such as milk frothers, wall clocks, alarm clocks, etc.
- Integrated protective circuitry protects against overcharging, overload, short circuit and deep discharge
- Max. Continuous discharge current: 0,5 A
- Very low self-discharge and high energy efficiency
- Excellent price-performance ratio
- 2 years quarantee

## INFORMATION

Product name Li-Ion batteries AAA Typ 500 (min. 400 mAh)

4pcs. cardboard box

Part No. 1311-0028 EAN code 4013674193967 85076000900 Customs

tariff number Material

04

Group

**Product** 4× AAA Li-Ion Rechargeable battery 500 content mAh, 4 in 1 USB-C charging cable