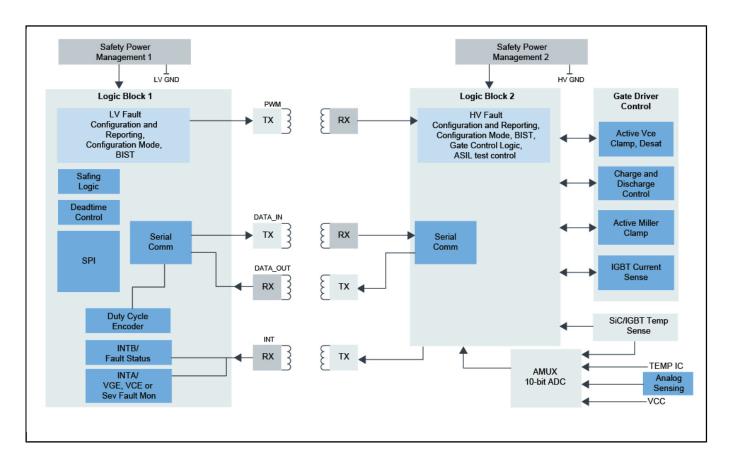

## **GD3160 Block Diagram Block Diagram**

View additional information for GD3160 Half-Bridge Evaluation Kit.

Note: The information on this document is subject to change without notice.