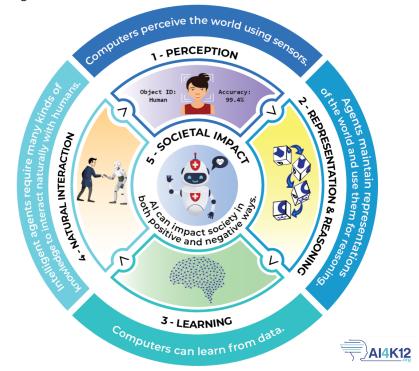

Microsoft's Responsible AI Framework

'Five Big Ideas in Al' infographic by AI4K12, https://ai4k12.org/resources/big-ideas-poster/ is licensed under CC BY-NC-SA 4.0 license, https://creativecommons.org/licenses/by-nc-sa/4.0/.