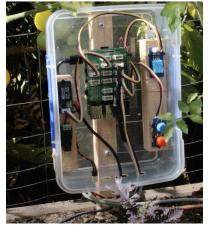

#### **Learning Progression**

Using the FarmBeats for Students program, students learn about AI, Machine Learning, and the Internet of Things (IoT) by building a garden monitoring system.

Raspberry Pi with sensors kit

They assemble a **Raspberry Pi** equipped with atmospheric and environmental sensors to understand their soil's health, analyze data and make decisions. Using **Microsoft Excel**, they construct an agent to react to soil conditions and engage with big data sets to extract intelligence about the best greenhouse locations. Using **Lobe**, they build their own machine learning models, applying the technique to predict nutrient problems in their plants and identify pests in their garden.