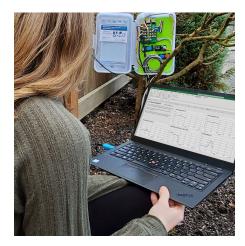

#### **Learning Progression**

Using the FarmBeats for Students program, students learn about AI, Machine Learning, and the Internet of Things (IoT) by building a garden monitoring system.

Raspberry Pi with sensors kit

They assemble a **Raspberry Pi** equipped with atmospheric and environmental sensors to understand their soil's health, analyze data and make decisions. Using **Microsoft Excel**, they construct an agent to react to soil conditions and engage with big data sets to extract intelligence about the best greenhouse locations. Using **Lobe**, they build their own machine learning models, applying the technique to predict nutrient problems in their plants and identify pests in their garden.